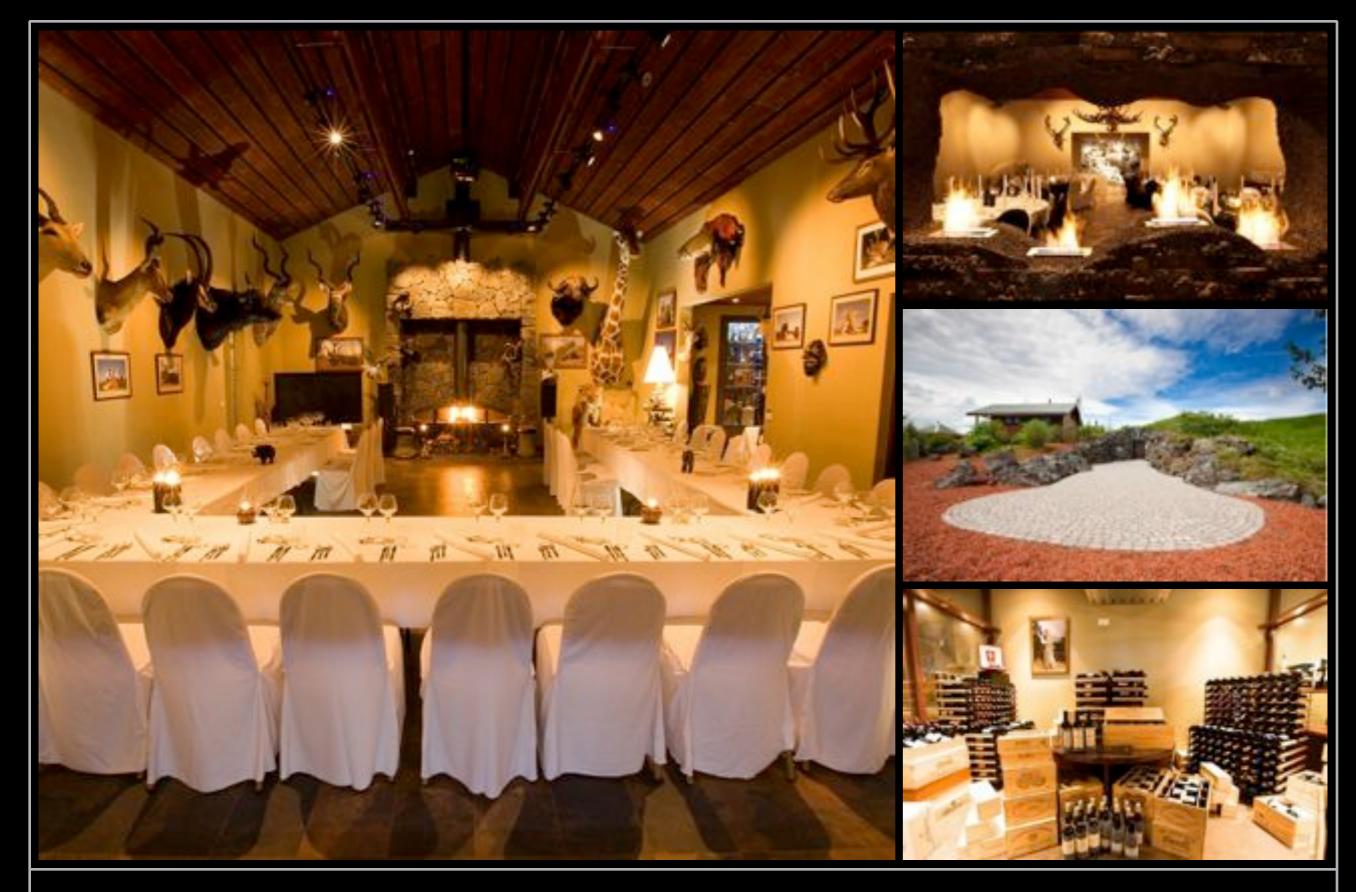

## Restaurants & catering Fine dining, rustic, luxurious or exotic

Restaurants & catering

Fishmarket

Restaurants & catering

Grillmarket

Restaurants & catering Kolabrautin

#### **Fact sheet**

- The restaurant is located by the harbor in ReykjavíkIt is set on two floors that each
- It is set on two floors that each takes about 45 people

Restaurants & catering

Restaurants & catering
Lava Restaurant in the Blue Lagoon

#### **Fact sheet**

Located at the top floor of Harpa Conference centerCan seat up to 120 people

Restaurants & catering

Bjortuloft

Restaurants & catering
Luxurious or rustic

Restaurants & catering
Luxurious or rustic