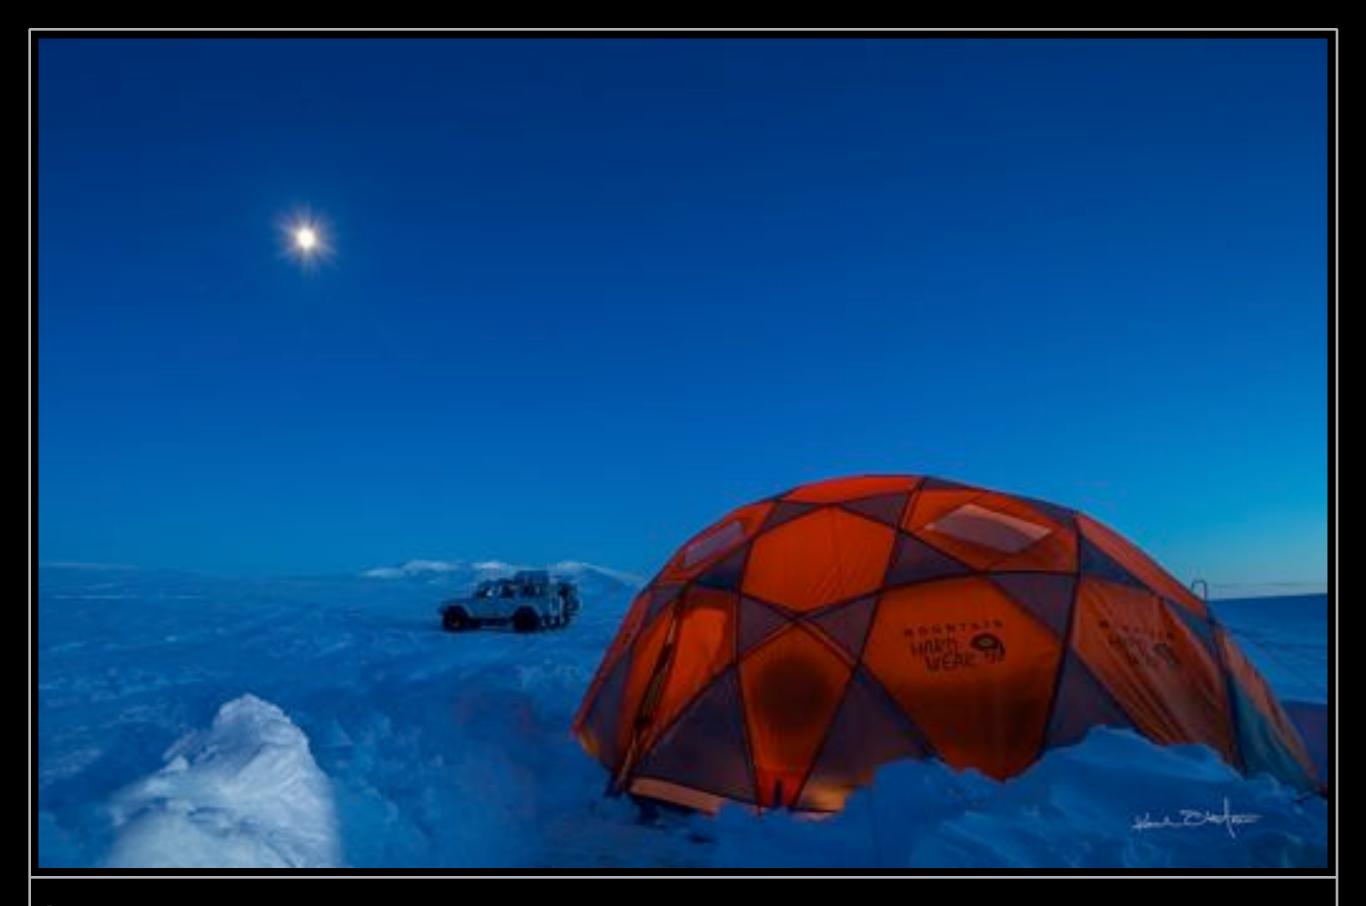

## Expedition camp A night in the arctic

### **Expedition camp**

The camp is built of Mountain Hardwear tents

#### **Each tent has**

- Extra thick mattresses
- Sleeping bags rated for -20°C
- Head lamps / flash lights

#### The camp site has

- Portable toilets
- Washing facilities
- Catering tent with wooden floors, tables, Benches and electricity