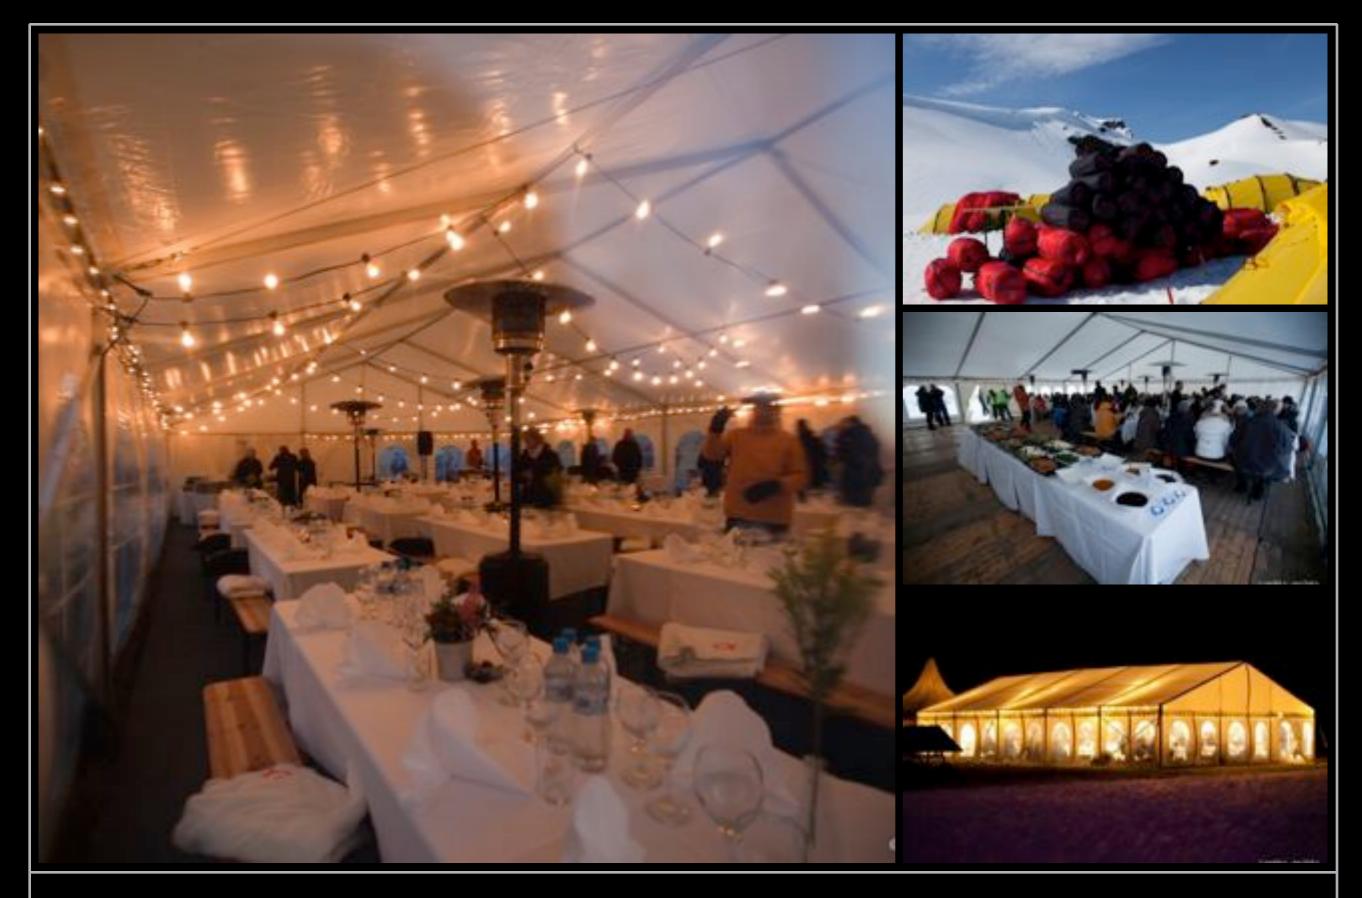

#### The camp site has

- Portable toilets
- Washing facilities
- Catering tent with wooden floors, tables, Benches and electricity

#### The camp site has

- Portable toilets
- Washing facilities
- Catering tent with wooden floors, tables, Benches and electricity
- Sauna

All in full luxury style, which will give the client both comfort and luxury expedition style feeling