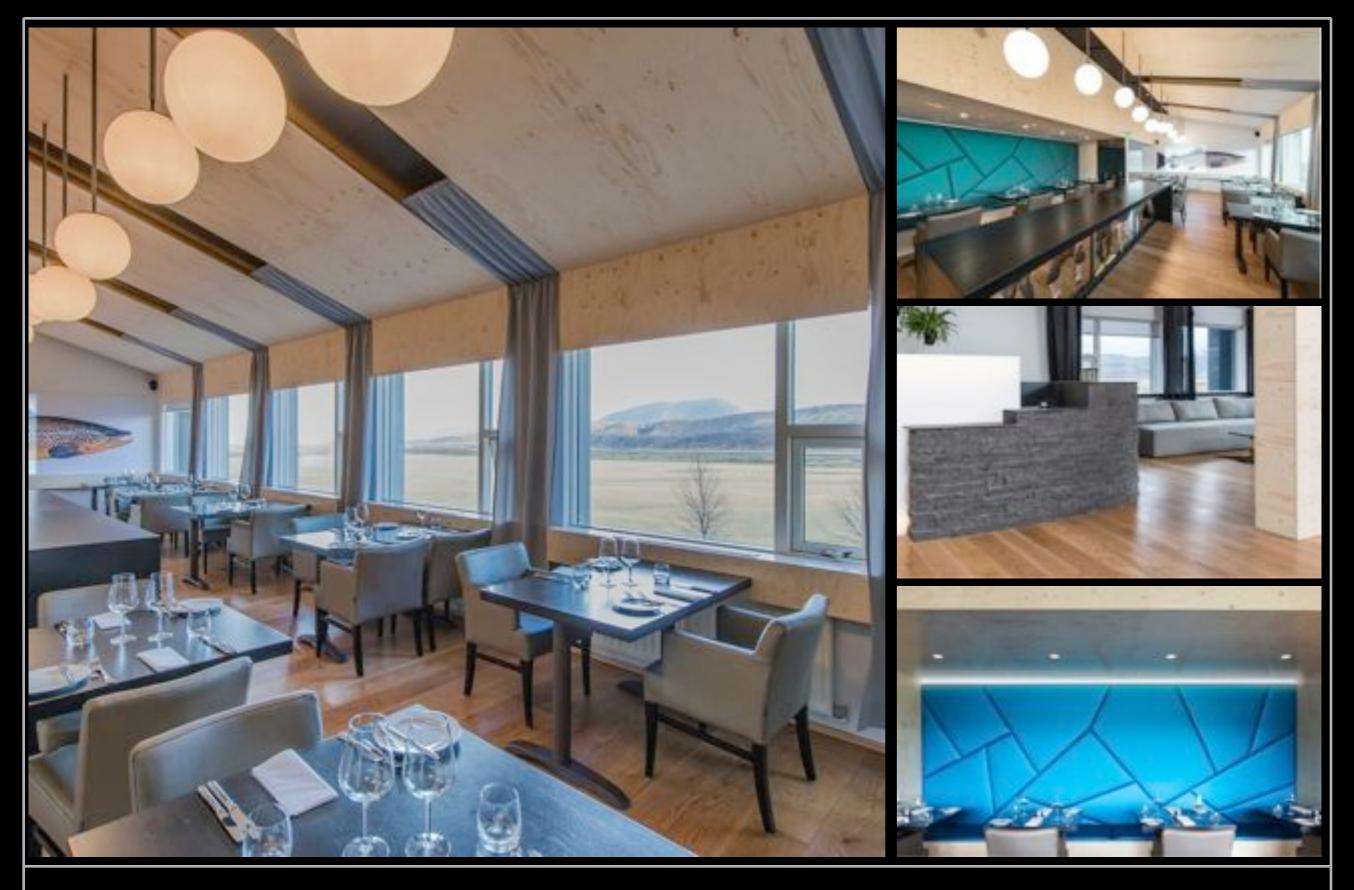

## Restaurants & catering Fine dining, rustic, luxurious or exotic

Restaurants & catering

Fishmarket

Restaurants & catering

Grillmarket

Restaurants & catering Kolabrautin

#### **Fact sheet**

- The restaurant is located by the harbor in ReykjavíkIt is set on two floors that each
- It is set on two floors that each takes about 45 people

Restaurants & catering

Restaurants & catering
Lava Restaurant in the Blue Lagoon

#### **Fact sheet**

Located at the top floor of Harpa Conference centerCan seat up to 120 people

Restaurants & catering

Bjortuloft

Restaurants & catering
Luxurious or rustic

Restaurants & catering
Luxurious or rustic