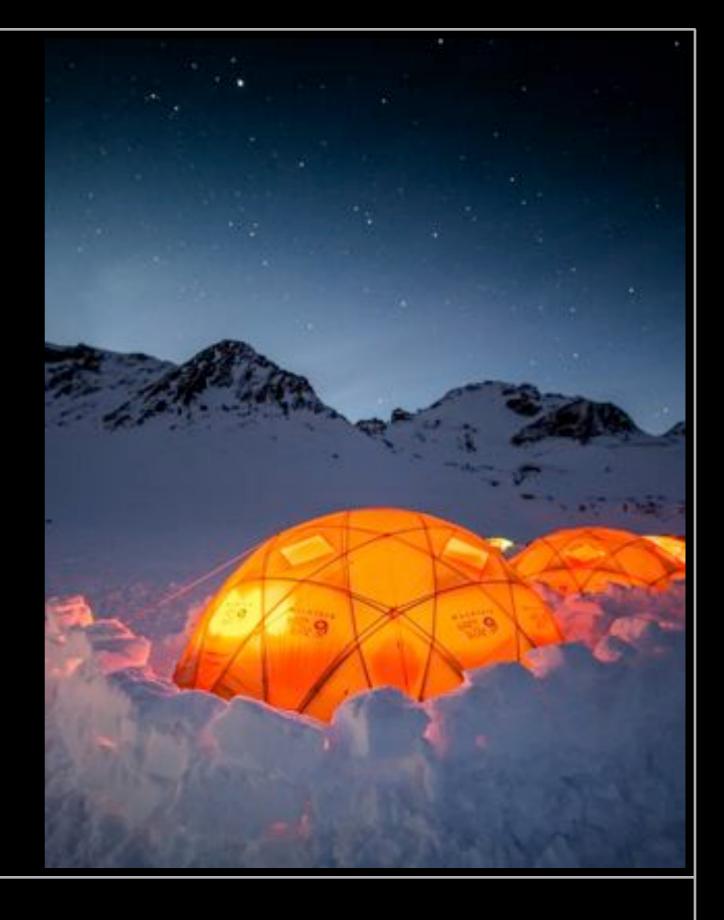

Think again

Luxury camp
A night of luxury in the arctic

#### **Luxury camp**

The camp is built of Mountain Hardwear domain tents

#### **Each tent has**

- 16 m2 wooden floor
- Single or double bed
- Night stands and tables
- Feather duvets, pillows and sleeping bags
- Candles / head lamps / flash lights
- Woolen blanket
- Gas heater

#### The camp site has

- Portable toilets
- Washing facilities
- Catering tent with wooden floors, tables, Benches and electricity
- Sauna

All in full luxury style, which will give the client both comfort and luxury expedition style feeling