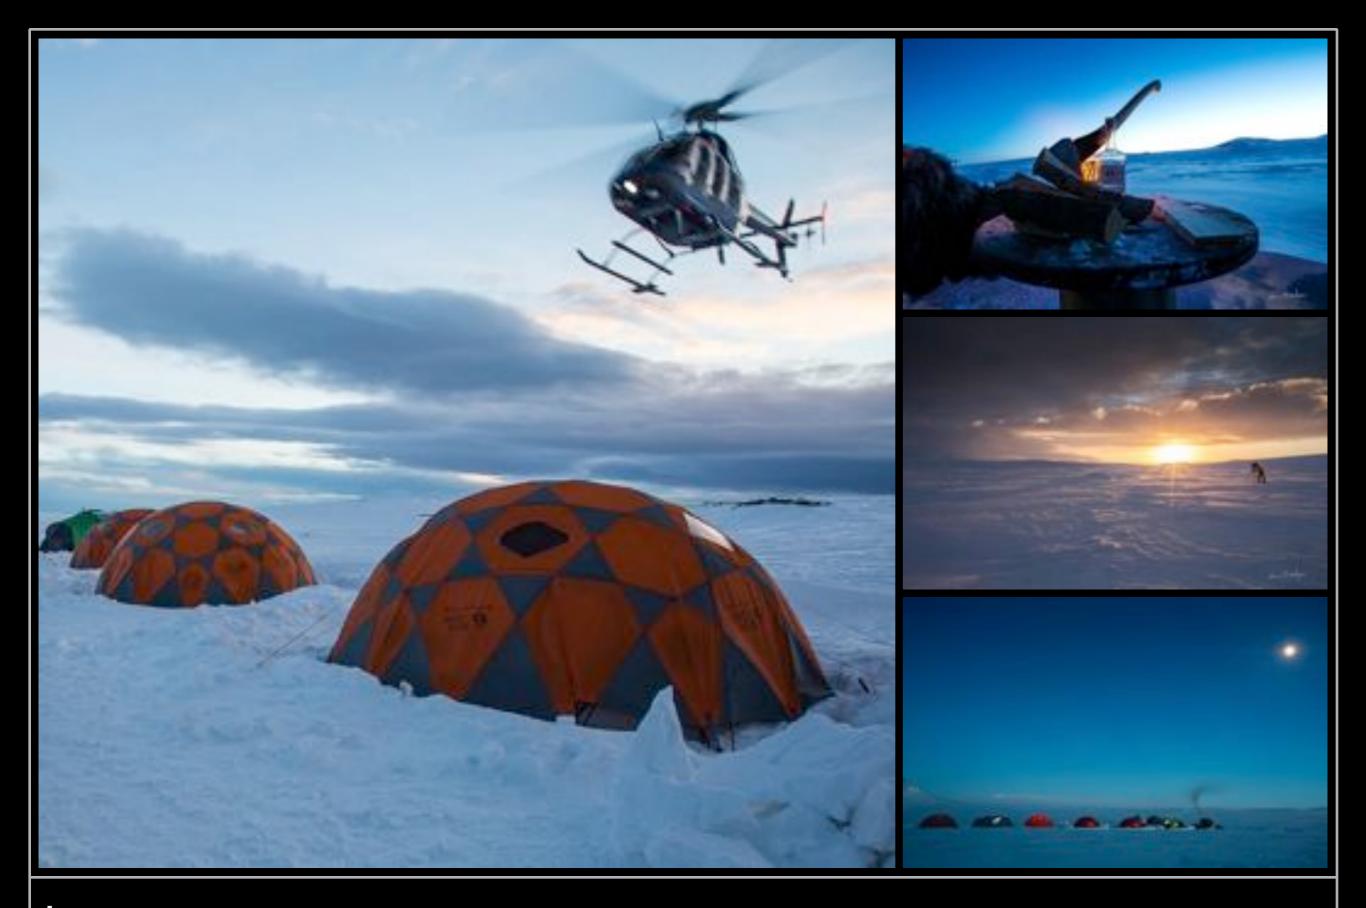

## Expedition camp A night in the arctic

### **Expedition camp**

The camp is built of Mountain Hardwear tents

#### **Each tent has**

- Extra thick mattresses
- Sleeping bags rated for -20°C
- Head lamps / flash lights

#### The camp site has

- Portable toilets
- Washing facilities
- Catering tent with wooden floors, tables, Benches and electricity