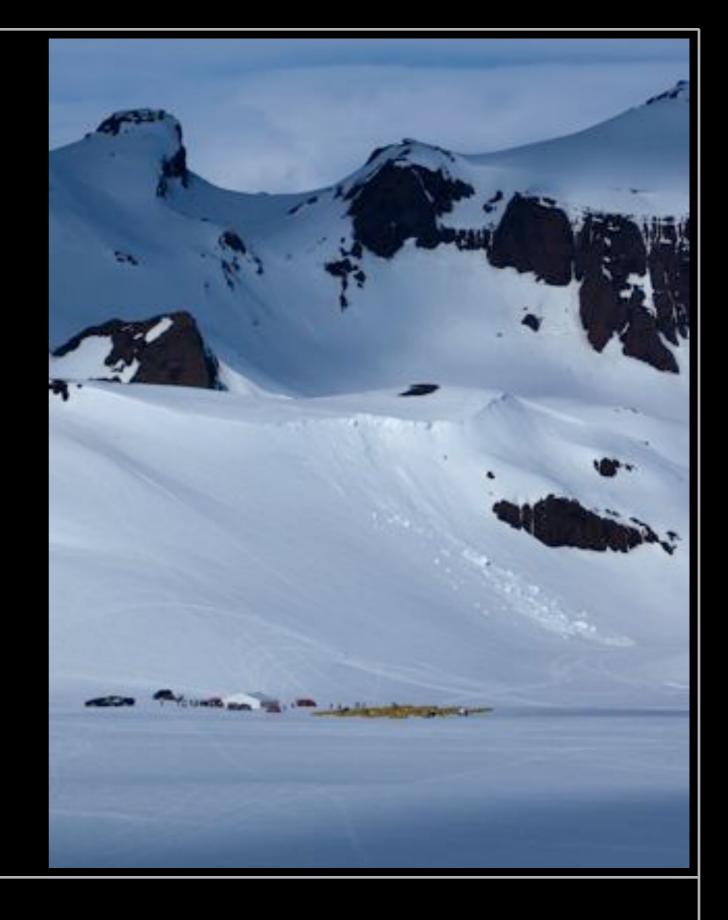

## Expedition camp A night in the arctic

### **Expedition camp**

The camp is built of Mountain Hardwear tents

#### The camp site has

- Portable toilets
- Washing facilities
- Catering tent with wooden floors, tables, Benches and electricity