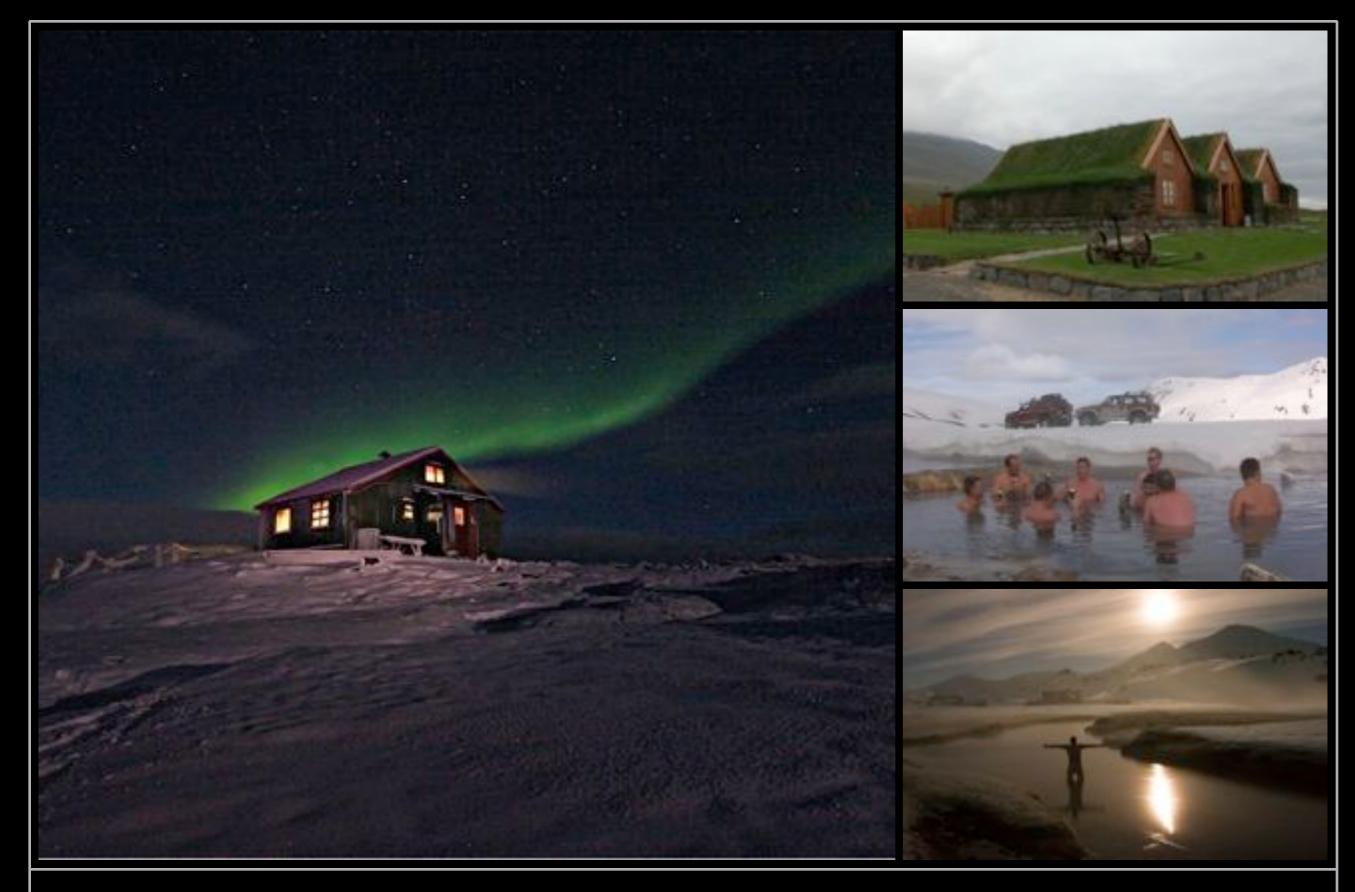

## Expedition camp A night in the arctic

### **Expedition camp**

The camp is built of Mountain Hardwear tents

#### **Each tent has**

- Extra thick mattresses
- Sleeping bags rated for -20°C
- Head lamps / flash lights

#### The camp site has

- Portable toilets
- Washing facilities
- Catering tent with wooden floors, tables, Benches and electricity

## Expedition camp

A night in the arctic

Expedition camp
A night in the arctic

# Expedition camp A night in the arctic

Expedition camp
A night in the arctic

Expedition camp
A night in the arctic

When you think of luxury accommodation, a night in a tent on a glacier might not be the first that springs to mind.