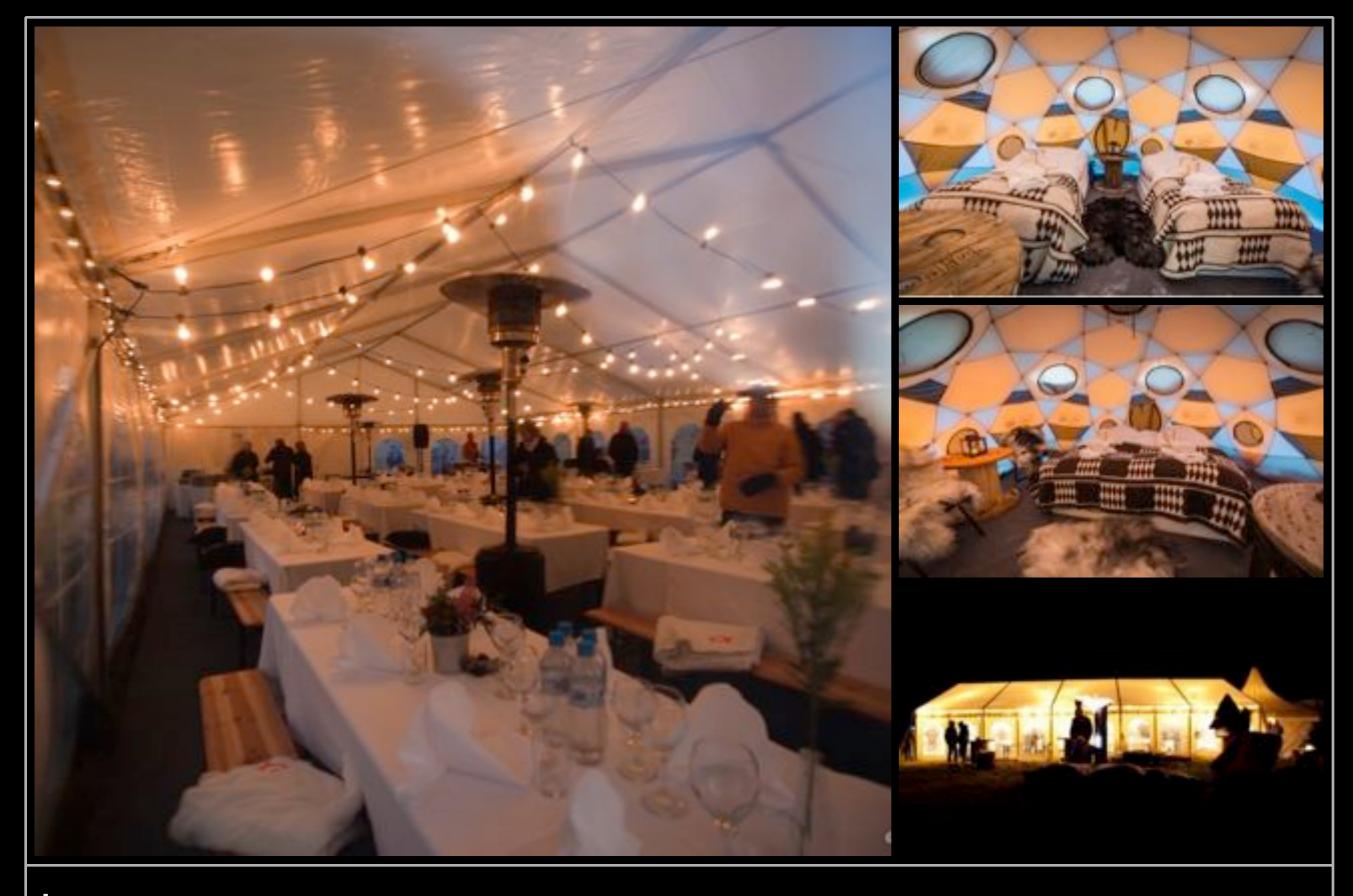

## Expedition camp A night in the arctic

### **Expedition camp**

The camp is built of Mountain Hardwear tents

#### **Each tent has**

- Extra thick mattresses
- Sleeping bags rated for -20°C
- Head lamps / flash lights

#### The camp site has

- Portable toilets
- Washing facilities
- Catering tent with wooden floors, tables, Benches and electricity