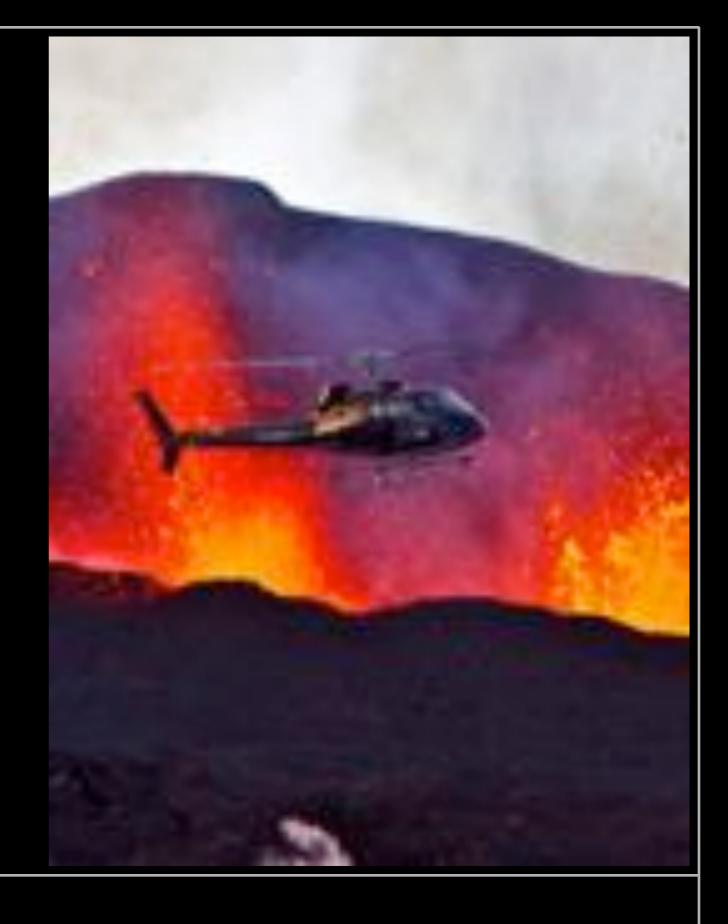

### Luxury camp

A night of luxury in the arctic

On a glacier with a breathtaking view, it's just the best way to enjoy lunch.

Restaurants & catering Fine dining, rustic, luxurious or exotic

When not erupting, volcanoes are ideal for a lunch stop.