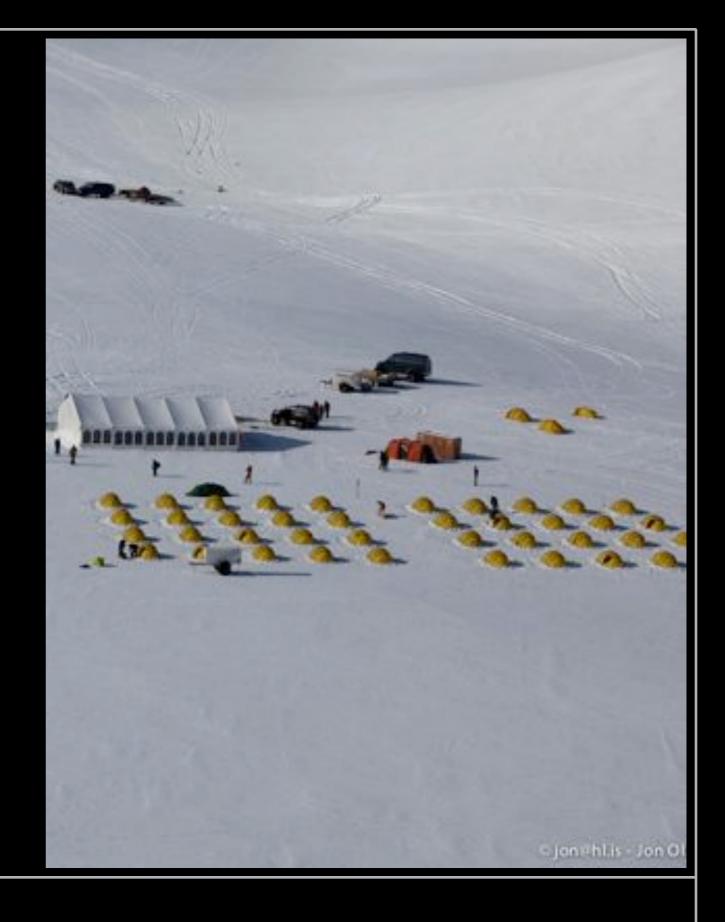

## Expedition camp A night in the arctic

### **Expedition camp**

The camp is built of Mountain Hardwear tents

#### The camp site has

- Portable toilets
- Washing facilities
- Catering tent with wooden floors, tables, Benches and electricity