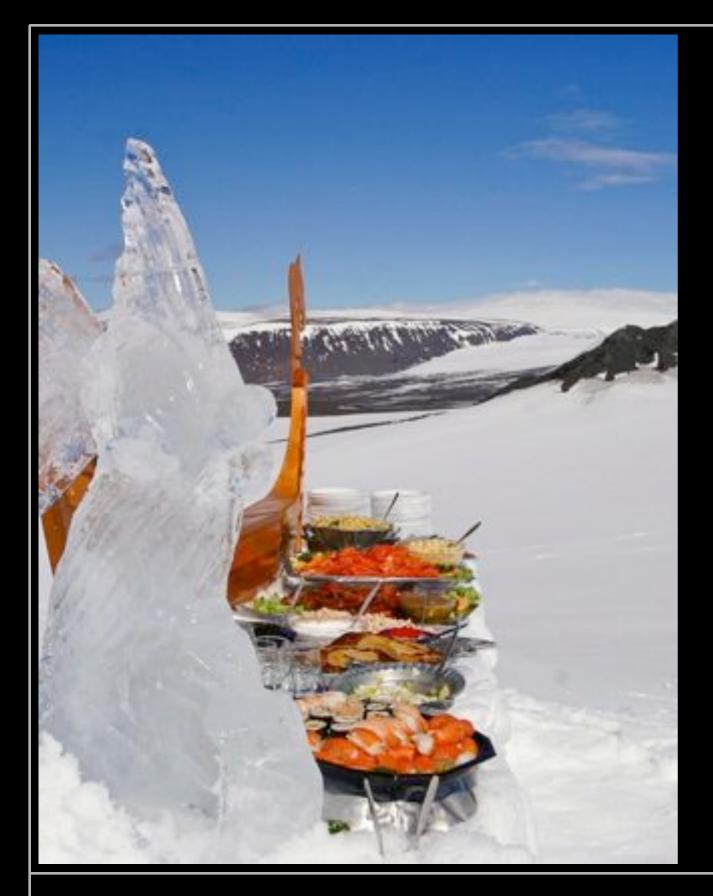

### Luxury camp

A night of luxury in the arctic

On a glacier with a breathtaking view, it's just the best way to enjoy lunch.

Restaurants & catering Fine dining, rustic, luxurious or exotic

When not erupting, volcanoes are ideal for a lunch stop.