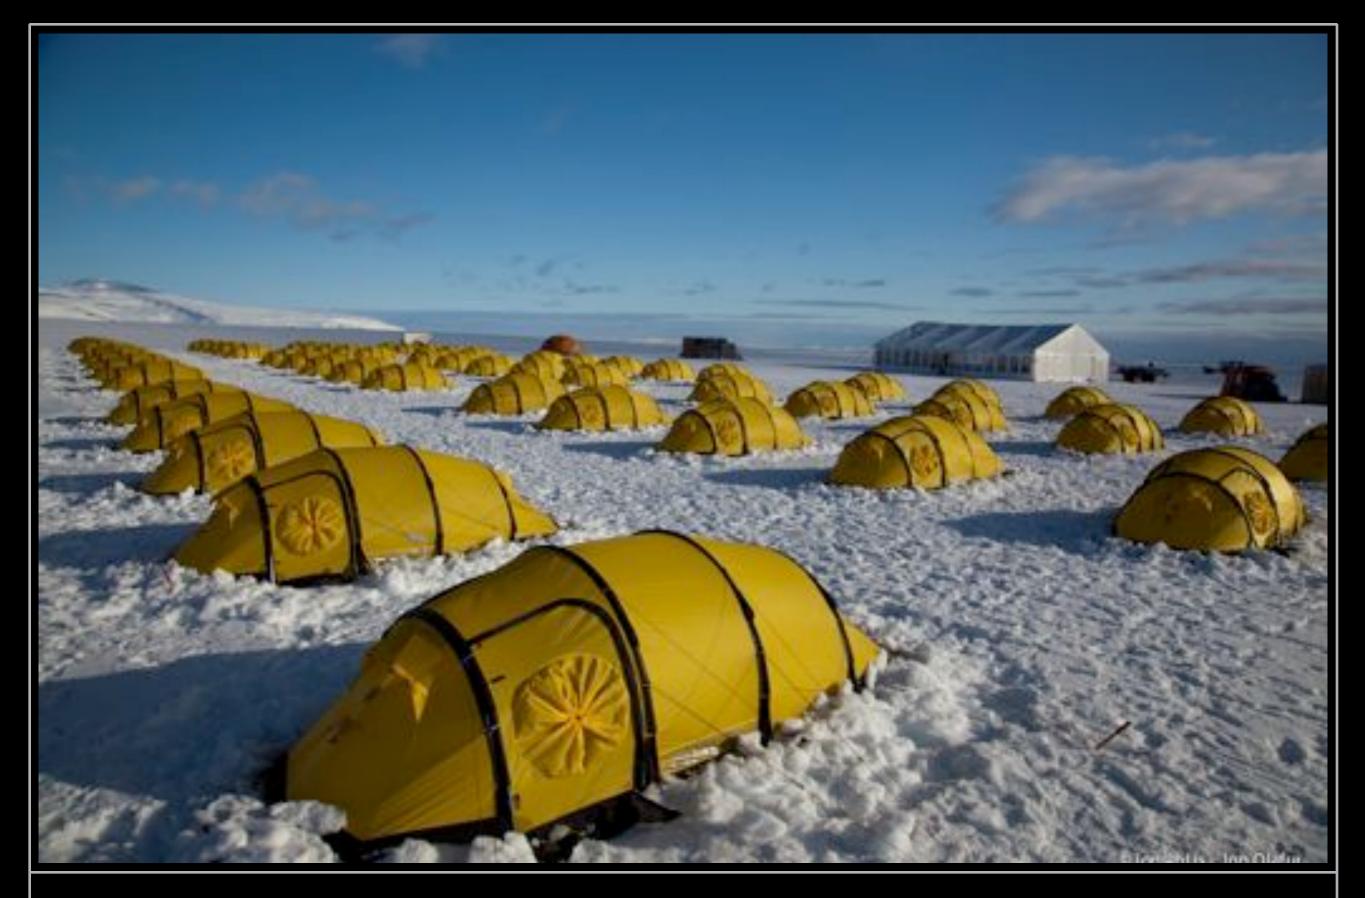

## Expedition camp A night in the arctic

### **Expedition camp**

The camp is built of Mountain Hardwear tents

#### **Each tent has**

- Extra thick mattresses
- Sleeping bags rated for -20°C
- Head lamps / flash lights

#### The camp site has

- Portable toilets
- Washing facilities
- Catering tent with wooden floors, tables, Benches and electricity