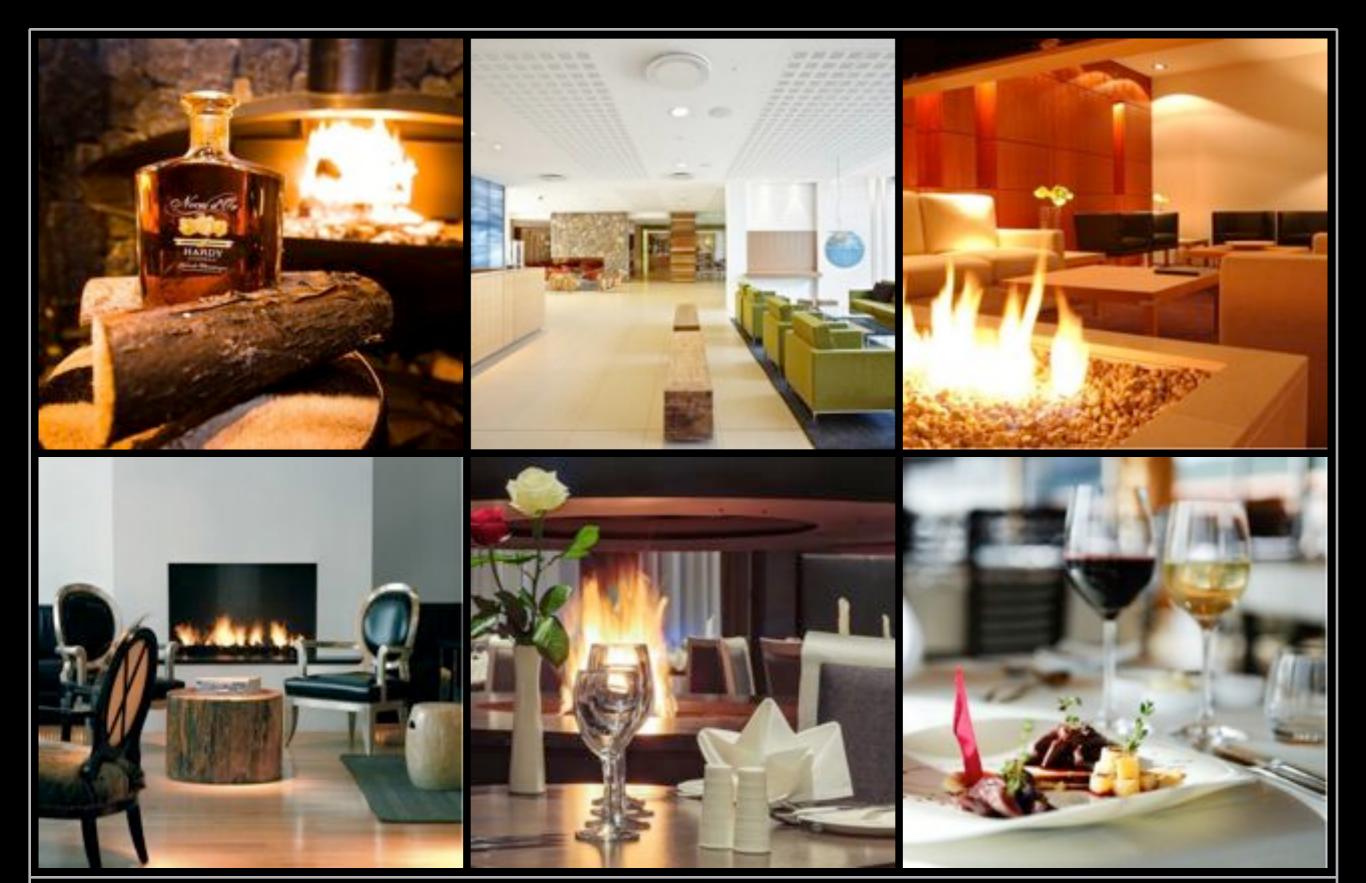

## Restaurants & catering Fine dining, rustic, luxurious or exotic

Restaurants & catering

Fishmarket

Restaurants & catering

Grillmarket

Restaurants & catering Kolabrautin

#### **Fact sheet**

- The restaurant is located by the harbor in ReykjavíkIt is set on two floors that each
- It is set on two floors that each takes about 45 people

Restaurants & catering

Restaurants & catering
Lava Restaurant in the Blue Lagoon

#### **Fact sheet**

Located at the top floor of Harpa Conference centerCan seat up to 120 people

Restaurants & catering

Bjortuloft

Restaurants & catering
Luxurious or rustic

Restaurants & catering
Luxurious or rustic