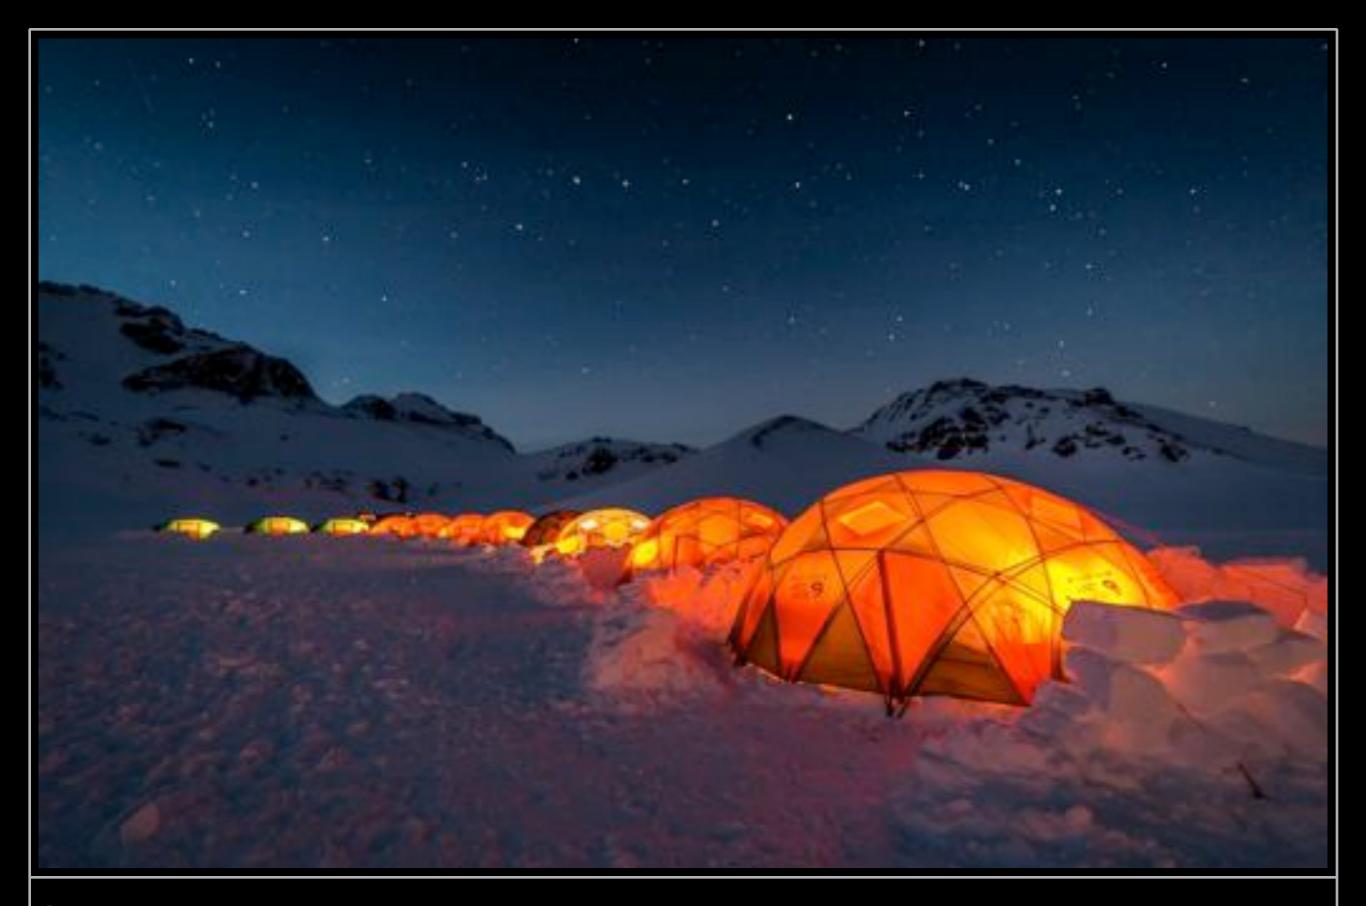

## Expedition camp A night in the arctic

### **Expedition camp**

The camp is built of Mountain Hardwear tents

#### **Each tent has**

- Extra thick mattresses
- Sleeping bags rated for -20°C
- Head lamps / flash lights

#### The camp site has

- Portable toilets
- Washing facilities
- Catering tent with wooden floors, tables, Benches and electricity