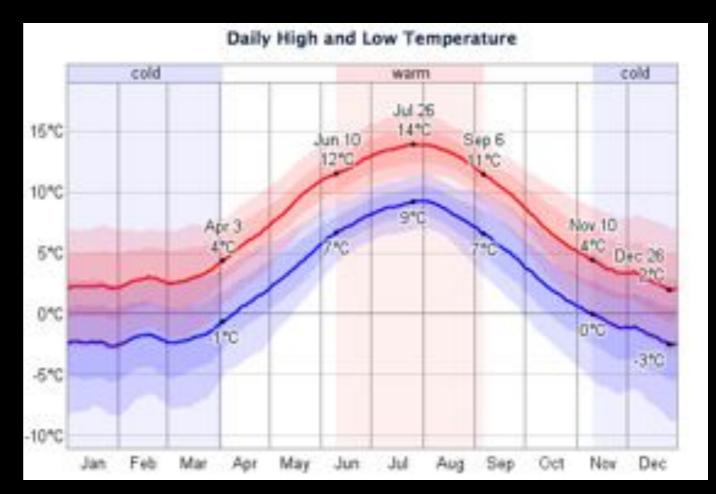

#### Daily high and low temperature

Over the course of the year, temperature typically varies from -3°C to 14°C and is rarely below -9°C or above 17°C

The "warm season" lasts from June 10 to September 6 with an average daily high temperature above 12°C.

The "cold season" lasts from November 10 to April 3 with an average daily high temperature below 4°C.