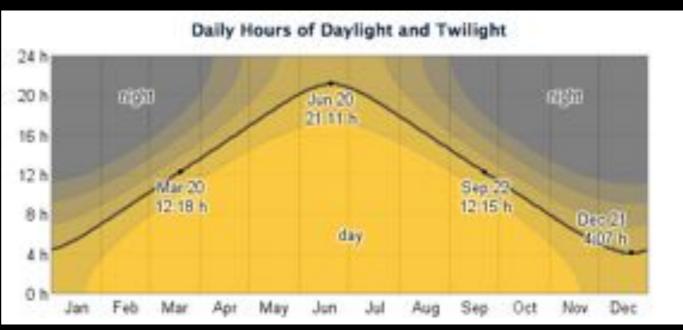

#### Daily hours of daylight and twilight

The length of the day varies significantly over the course of the year. The shortest day is December 21 with 4:08 hours of daylight and the longest day is June 20 with 21:11 hours of daylight.