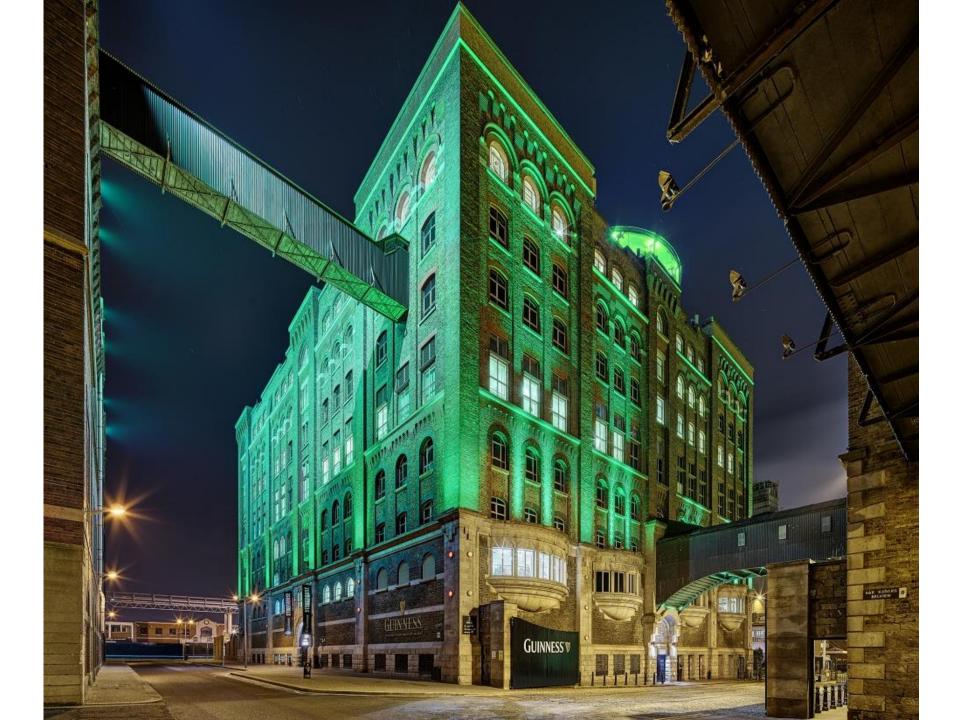

## **GUINNESS STOREHOUSE**

GUINNESS STOREHOUSE offers a selection of architecturally unique event spaces located across 7 floors

- Accommodating numbers from 10 guests for private dining through to 2,000 delegates for a conference welcome or farewell reception, making the venue the ideal choice for an Irish evening like no other.
- We've hosted everything from informal receptions to high-end gala dinners, from product launches to immersive culinary food experiences. Anything is possible!
- We work with more than 500 Irish organisations and suppliers and can connect you with amazing local resources.
- Irelands No.1 tourist attraction
- 1.5 km from Dublin City Centre
- 12 km from Dublin Airport