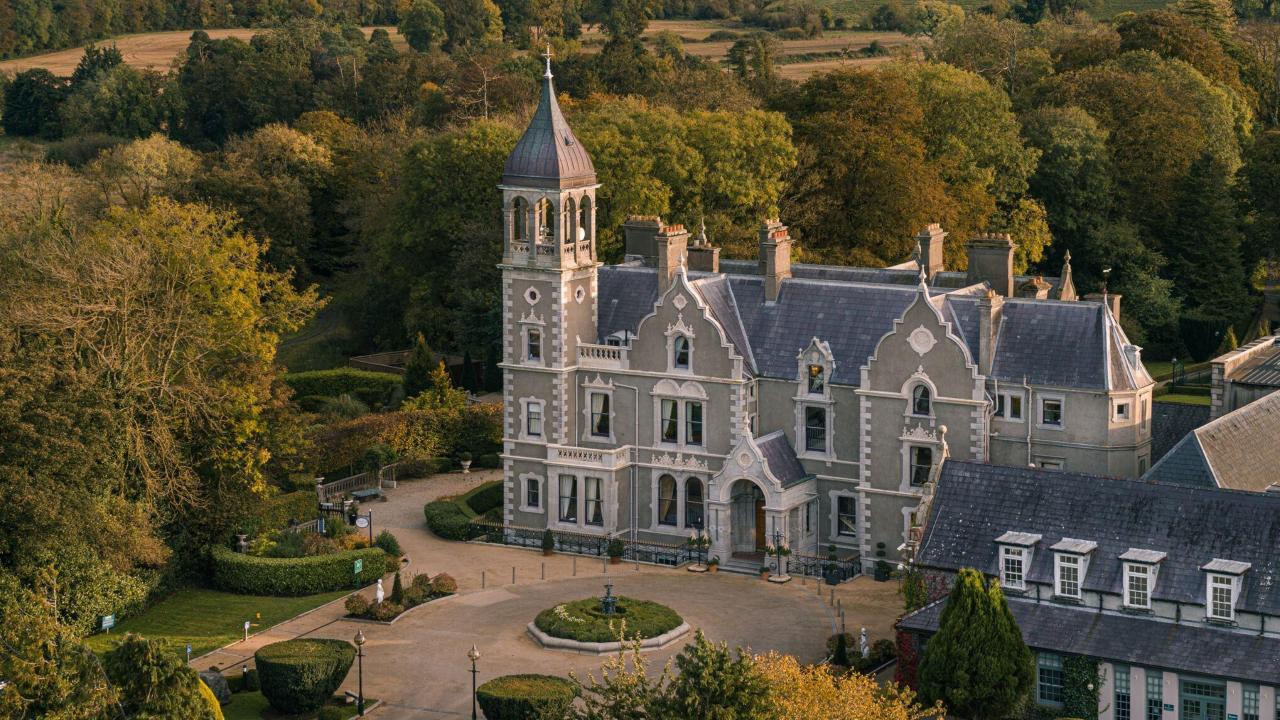

## KILLASHEE HOTEL

- Killashee Hotel is set amidst over 200 acres of historic & intriguing gardens, walk ways & parkland, with magnificent views over the Kildare countryside.
- Situated 45mins from Dublin Airport, 40mins from Dublin City Centre and 2km from Naas Town
- 20 Meeting Rooms including our Conference Centre that can cater for 400 delegates in conference style (600 guests for Gala Dinner)
- All Meeting Rooms have natural day light and highspeed WIFI is complimentary throughout the hotel
- 141 Bedrooms include Suites, Superior Double Rooms and Deluxe Double (with 2 double beds)
- Numerous dining options include private dining, outside BBQ area
- Traditional Irish Pub onsite which can be reserved privately
- Leisure Centre & Spa with 18 treatment Rooms
- Extensive Team Building Area & Rugby Pitch