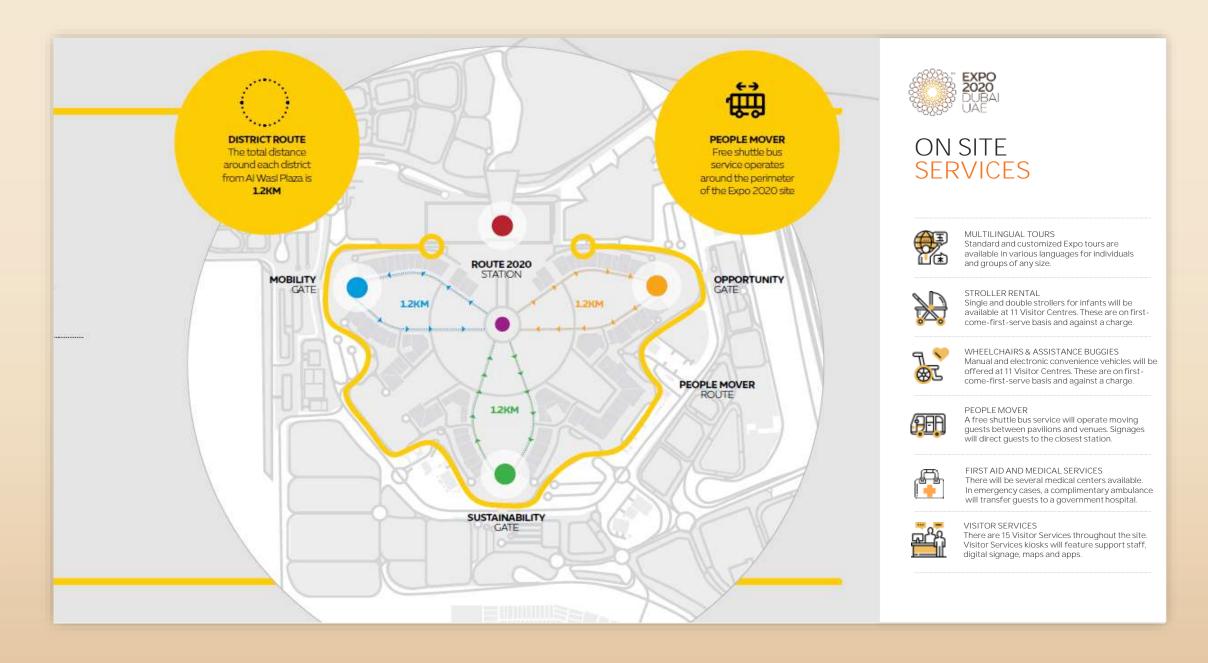

## FIND YOUR WAY AROUND THE EXPO SITE

ROUTE 2020 EXPO METRO STATION The route will have seven stations including three interchanges and two underground stations. The metro station is also one of the main entry portals to Expo 2020.