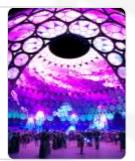

#### WATCH AL WASL SHOW ON A 360-DEGREE CANVAS

Head towards the iconic Al Wasl Dome, an architectural marvel connecting the three thematic districts for a once-in-a-lifetime show. Watch spectacular tales on the huge canvas of **the unique dome, making it the world's largest** 360-degree projection screen.

AL WASL SHOW AL WASL PLAZA