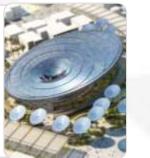

#### WATCH A STUNNING 360-DEGREE PROJECTION SHOW

Head towards the iconic Al Wasl Dome, an architectural marvel connecting the three thematic districts for a once-in-a-lifetime show Watch spectacular tales on the huge canvas of the unique dome, making it the world's largest 360-degree projection screen.

AL WASL PLAZA AL WASL DOME