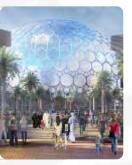

#### EXPERIENCE A SELF-SUSTAINING PAVILION OF THE FUTURE

Enter an immersive world of sustainability where forest roots communicate with each other and meet a giant consumption machine. The net-zero pavilion features solar-energy and atmosphericwater-harvesting 'trees', which rotate to face the sun.

SUSTAINABILITY PAVILION SUSTAINABILITY