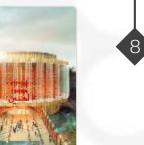

#### VISIST THE ICONIC FALCON-SHAPED PAVILLION OF THE UAE

The pavilion will be one of Expo 2020 Dubai's iconic architectures. Conceptualised by Santiago Calatrava, the architect behind the Opera House in Valencia, the UAE pavilion has been designed to represent a falcon taking flight.

UNITED ARAB EMIRATES NEAR AL WASL DOME