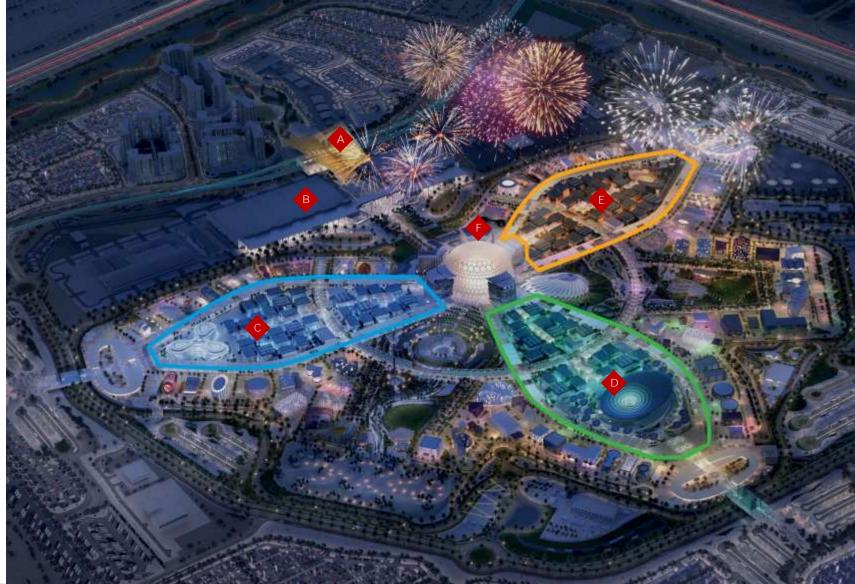

## FIND YOUR WAY AROUND THE EXPO SITE

ROUTE 2020 EXPO METRO STATION The route will have seven stations including three interchanges and two underground stations. The metro station is also one of the main entry portals to Expo 2020.

DUBAI EXHIBITION CENTER (DEC) Adjacent to Dubai metro Route 2020 station and divided into South and North Complex, this state-of-the-art exhibition center will provide 45,000 square metres of dedicated event space.

#### MOBILITY DISTRICT

Countries include Australia, Belgium, Djibouti, DP World, Finland, France, Grenada, Ireland, Republic of Korea, Latvia, Oman, Peru, Poland,, Russia, Sudan, Thailand, Turkmenistan, USA

SUSTAINABILITY DISTRICT Countries include Azerbaijan, Brazil, Canada, Czech Republic, Germany, Malaysia, Montenegro, Netherlands, New Zealand, Philippines, Portugal, Romania, Singapore, Spain, St. Kitts and Nevis, Sweden

#### OPPORTUNITY DISTRICT

Countries include Austria, Bahrain, Belarus, China, Emirates, GCC, India, Indonesia, Italy, Japan, Kuwait, Malawi, Monaco, Morocco, Myanmar, Norway, Saudi Arabia, Sri Lanka, Switzerland, UK, Ukraine, Zimbabwe

AL WASL PLAZA Al Wasl means 'connection' in Arabic and is the main connecting point between the three thematic districts - Mobility, Sustainability and Opportunity