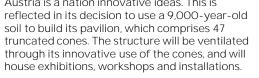

#### VISIT A 9,000-YEAR-OLD SOIL ARCHITECTURE OF AUSTRIA

Austria is a nation innovative ideas. This is reflected in its decision to use a 9,000-year-old soil to build its pavilion, which comprises 47 truncated cones. The structure will be ventilated through its innovative use of the cones, and will house exhibitions, workshops and installations.

AUSTRIA OPPORTUNITY

\*This itinerary is for illustrative purposes and can be adapted to your needs and requirements. Contents may change.

8

Learn the techniques behind a cone-shaped, cross-laminated timber on a concrete structure, made up of small pieces of solar powered video screens. Explore leading British expertise in sectors including artificial intelligence, machine learning and space.