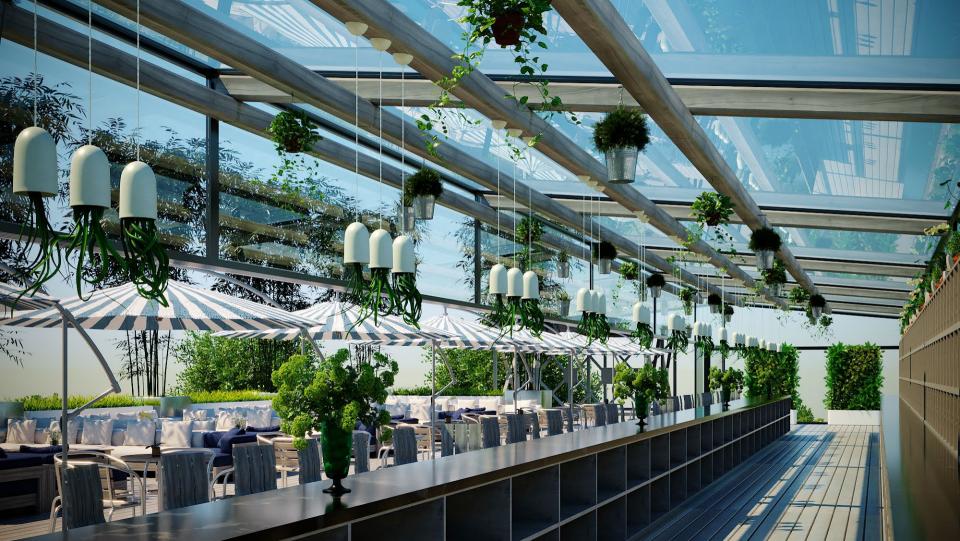

Various food and beverage outlets

Elegant Lobby & Entrance combined with garden

Luggage, Parking for bicycles and storage of scooters

Underground parking area 300 spaces

Access from the waterfront Krasta Street

Leading IT, Tech conferences with globally known partners

Charging station for electric cars

Nearby public transportation