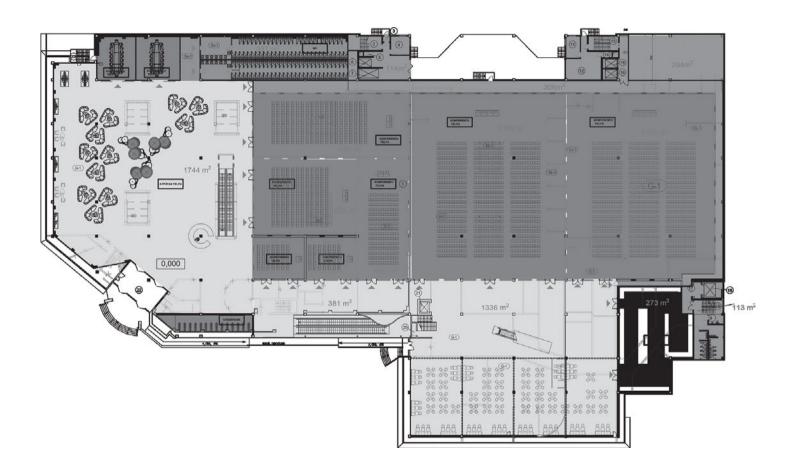

## **CAPACITIES**

| Capacities           | Daylight | m²   | Theatre                                                                | Classroom | Boardroom | U-shape | Hallow<br>Square<br>Style | Workshop | Exhibition | Banquet | Caberet | Reception |
|----------------------|----------|------|------------------------------------------------------------------------|-----------|-----------|---------|---------------------------|----------|------------|---------|---------|-----------|
| Z1                   |          | 1139 | 1050                                                                   | 800       | -         | 218     | 256                       | 100      | 90         | 1000    | 700     | 1130      |
| Z2                   |          | 1209 | 1115                                                                   | 860       | -         | 126     | 164                       | 100      | 95         | 1070    | 749     | 1200      |
| Z1+Z2                |          | 2348 | 2258                                                                   | 1660      | -         | 167     | 244                       | 192      | 185        | 1600    | 1120    | 2330      |
| Z3                   |          | 412  | 384                                                                    | 280       | 44        | 32      | 41                        | 40       | 34         | 380     | 266     | 400       |
| Z4                   |          | 326  | 284                                                                    | 210       | 30        | 63      | 78                        | 30       | 27         | 300     | 210     | 310       |
| Z3+Z4                |          | 751  | 480                                                                    | 350       | 42        | 92      | 116                       | 70       | 61         | 680     | 276     | 710       |
| Z5                   |          | 258  | 250                                                                    | 130       | 14        | 64      | 72                        | 25       | 21         | 230     | 161     | 245       |
| Z3+Z4+Z5             |          | 1009 | 900                                                                    | 552       | -         | 110     | 144                       | 94       | 84         | 950     | 665     | 950       |
| Z6                   |          | 90   | 90                                                                     | 60        | 26        | 18      | 26                        | 8        | 7          | 80      | 56      | 85        |
| Z7                   |          | 90   | 90                                                                     | 60        | 26        | 18      | 26                        | 8        | 7          | 80      | 56      | 85        |
| Z6+Z7                |          | 180  | 126                                                                    | 120       | 52        | 32      | 54                        | 16       | 14         | 160     | 112     | 190       |
| Cabinet 1            |          | 63   | -                                                                      | -         | 18        | -       | -                         | -        | -          | 50      | -       | -         |
| Cabinet 2            |          | 77   | -                                                                      | -         | 18        | -       | -                         | -        | -          | 60      | -       | -         |
| Z1+Z2+Z3+Z4+Z5+Z6+Z7 | +        | 3537 | 3200                                                                   | 2600      | -         | -       | -                         | 302      | 442        | 3000    | 2100    | 3350      |
| Halle 1              | +        | 1744 | Premises applicable only for Registration and Food & Beverage services |           |           |         |                           |          |            |         |         |           |
| Halle 2              | +        | 1336 | Premises applicable only for Registration and Food & Beverage services |           |           |         |                           |          |            |         |         |           |
| Mezzanine floor      |          | 381  | Premises applicable only for Entrance & Exit                           |           |           |         |                           |          |            |         |         |           |