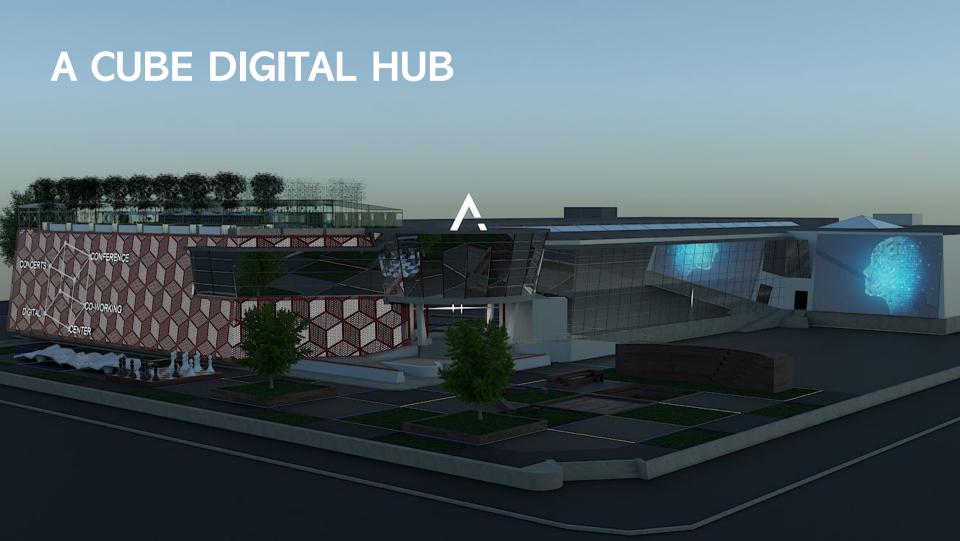

### **GOAL**

- CREATION ONE OF THE BIGGEST CENTERS FOR MODERN AND PROGRESSIVE PEOPLE
- CREATING A BIGGEST CONGRESS AND EVENT CENTER OF RIGA
- CREATING ONE OF THE BIGGEST EXHIBITION CENTERS

# LARGEST CONFERENCE AND PRESS CENTER OF RIGA

- Junction concept of meeting and conferences
- Workshops
- Exhibition center
- Banquet and event center, entertainment platform
- Co-working and office center
- Startup and it platform, creating a fund for investing in startups
- Art platform, education and scientific platform / center, charity, creative place for people with the right thinking, technological center and the creation of student encouragement (work with intern organizations, grants, scholarships for the best)
- Food and beverage direction: a creation of creative restaurants, lounge bars, street underground food festivals

#### FEATURES + OPPORTUNITIES

600 + sq.m Creative office space

8500 + sq.m Congress hall building

5500 + sq.m Co-working zone

Start Up Accelerator Access

The system of smart home and energy lighting in the complex