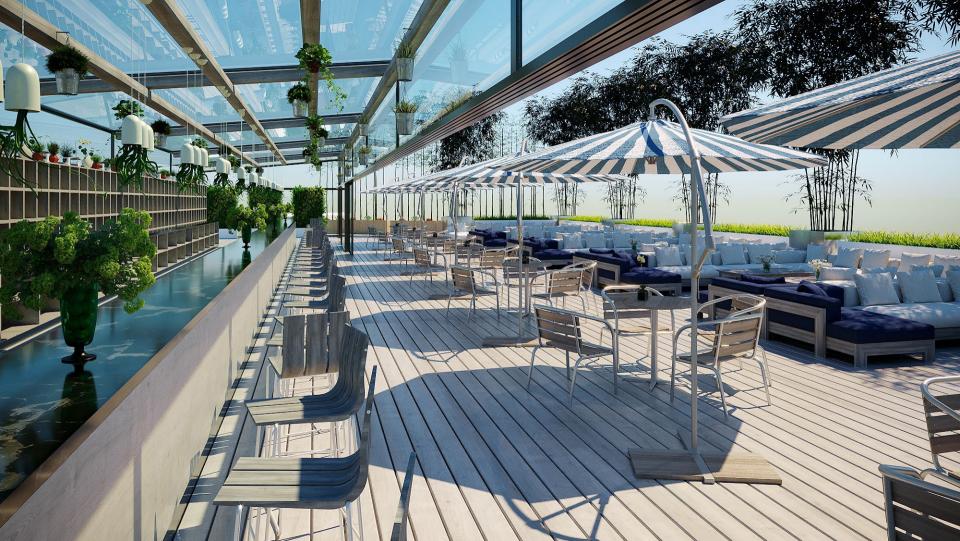

Various food and beverage outlets

Elegant Lobby & Entrance combined with garden

Luggage, Parking for bicycles and storage of scooters

Underground parking area 300 spaces

Access from the waterfront Krasta Street