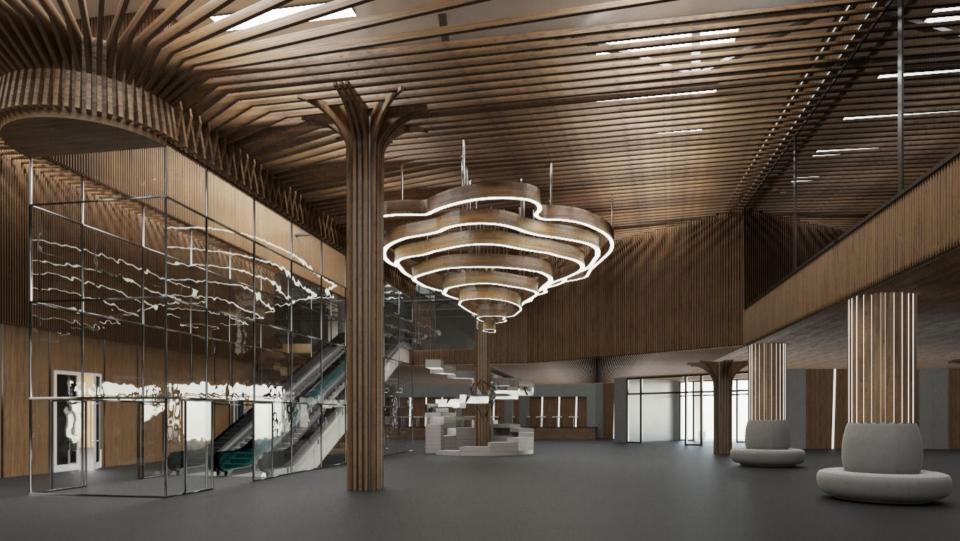

# LARGEST CONFERENCE AND PRESS CENTER OF RIGA

- Junction concept of meeting and conferences
- Workshops
- Exhibition center
- Banquet and event center, entertainment platform
- Co-working and office center
- Startup and it platform, creating a fund for investing in startups
- Art platform, education and scientific platform / center, charity, creative place for people with the right thinking, technological center and the creation of student encouragement (work with intern organizations, grants, scholarships for the best)
- Food and beverage direction: a creation of creative restaurants, lounge bars, street underground food festivals

#### FEATURES + OPPORTUNITIES

600 + sq.m Creative office space

8500 + sq.m Congress hall building

5500 + sq.m Co-working zone

Start Up Accelerator Access

The system of smart home and energy lighting in the complex

Various food and beverage outlets

Elegant Lobby & Entrance combined with garden

Luggage, Parking for bicycles and storage of scooters

Underground parking area 300 spaces

Access from the waterfront Krasta Street

Leading IT, Tech conferences with globally known partners

Charging station for electric cars

Nearby public transportation