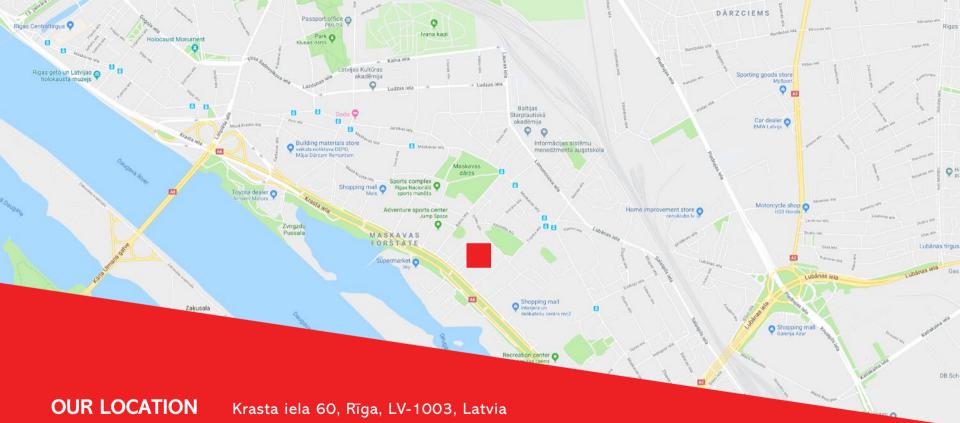

MAIN OBJECTS
TRANSPORT

TC Mols, MC<sup>2</sup>, LIDO, Porsche, Volkswagen

Bus

Bus: 12, 34

Tram: 2, 3, 7, 9