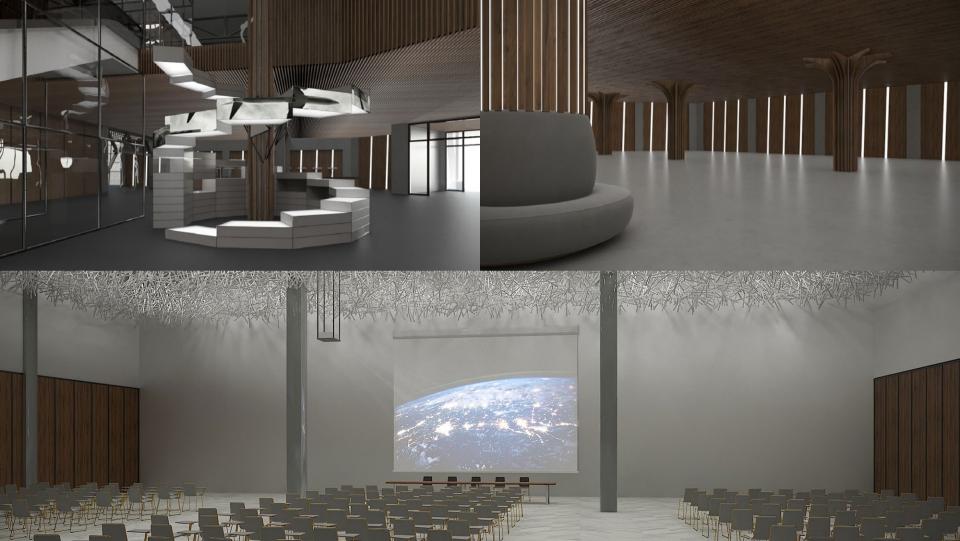

#### THE CONGRESS HALL

As the regions largest venue, the exhibition center can organize various kinds of exhibitions, fairs, conferences, symposia, corporate events and sporting events.

The organizers and participants of the events are provided with a wide range of services:

- Construction of stands with all necessary communications
- Rental of conference rooms
- Audio and video equipment for business events
- International telephone and facsimile communications, Internet, Wi-Fi
- The latest security and fire safety systems
- Advertising opportunities
- Cargo handling and rigging work
- Catering
- Banquet program
- Events