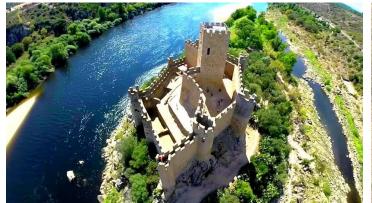

Castelo de Almourol is a must-do! A magical fortress, dramatically set on a marble-sized island in the Tagus River.