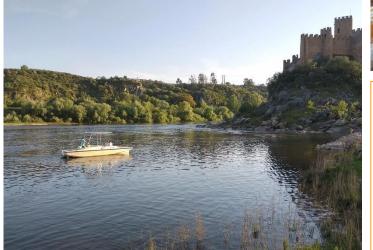

Castelo de Almourol is a must-do! A magical fortress, dramatically set on a marble-sized island in the Tagus River.