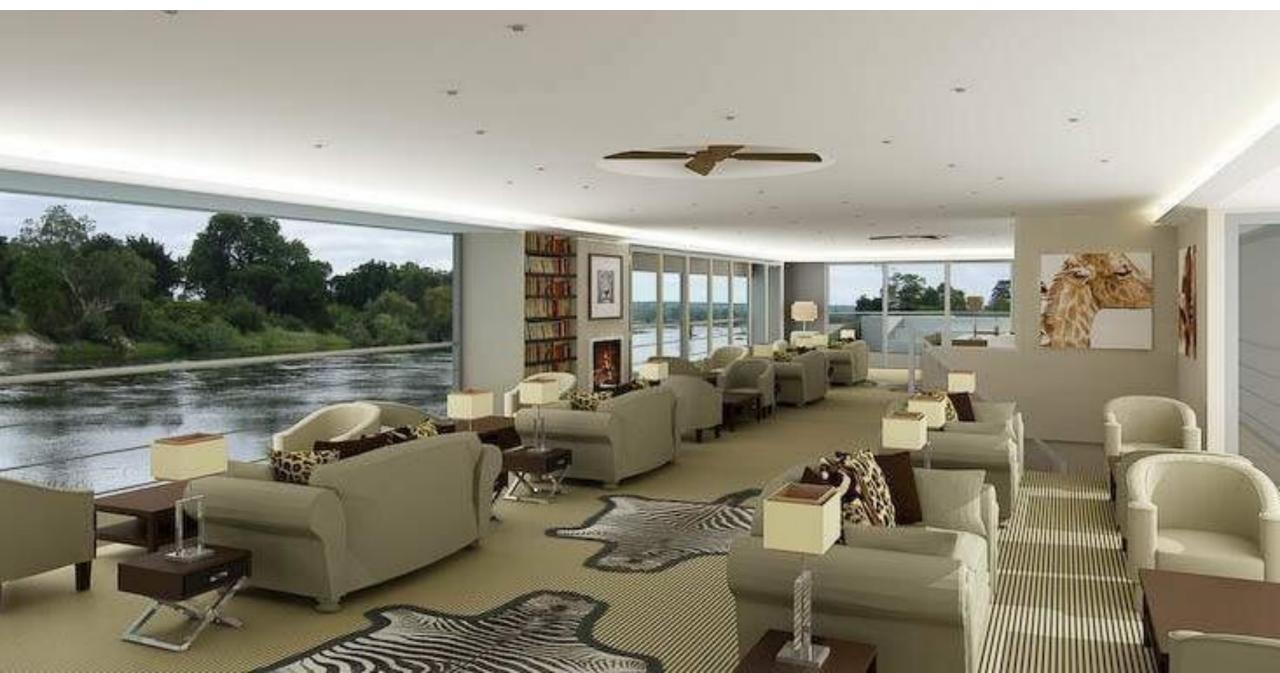

#### Meeting on the **Zambezi Queen**:

- ✤ 14 rooms
- Access : Kasane Airport (Botswana)
- ✤ A floating meeting on the Chobe River
- Unique river safari and on site venue
- Meeting in lounge set-up to your specifications
- Break out areas deck, restaurant, suites
- Private use
- We can arrange all your conference materials (projector, branded pen and papers, easels etc.)
- Luxury, intimate groups

# Zambezi Queen – Dining Area (Meeting Venue)

# Zambezi Queen – breakaway area