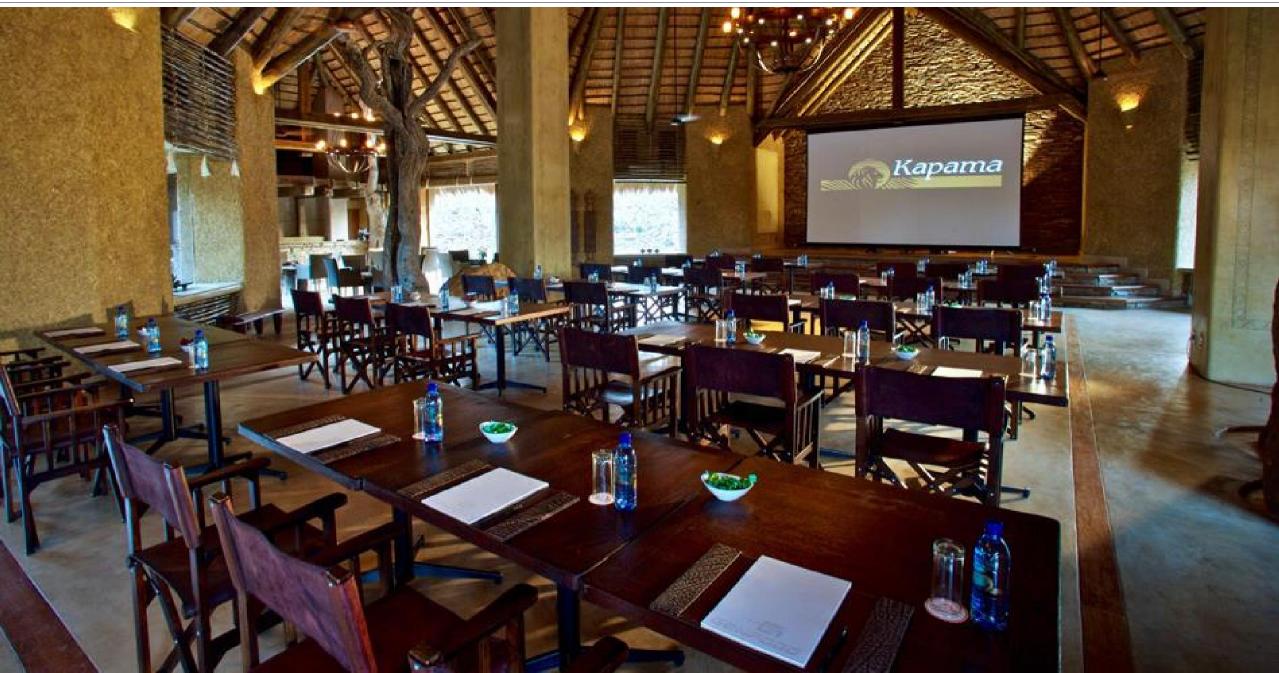

#### Kapama Private Game Reserve:

Access: Hoedspruit Airport <u>Kapama River Lodge</u> – 64 rooms / exclusive use - restaurant informal conferencing / breakouts lounge, boma <u>Kapama</u> <u>Southern Camp</u> – 25 rooms / exclusive use - library informal conferencing / breakouts lounge, deck, boma <u>Kapama</u> <u>Karula Lodge</u> – 12 rooms / exclusive use - lounge for informal conferencing / breakouts lounge, deck & Boma

# Safari Lodges with Conference Facilities