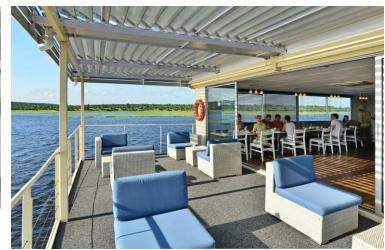

#### Meeting on the **Zambezi Queen**:

- ✤ 14 rooms
- Access : Kasane Airport (Botswana)
- ✤ A floating meeting on the Chobe River
- Unique river safari and on site venue
- Meeting in lounge set-up to your specifications
- Break out areas deck, restaurant, suites
- Private use
- We can arrange all your conference materials (projector, branded pen and papers, easels etc.)
- Luxury, intimate groups

# Zambezi Queen – breakaway area