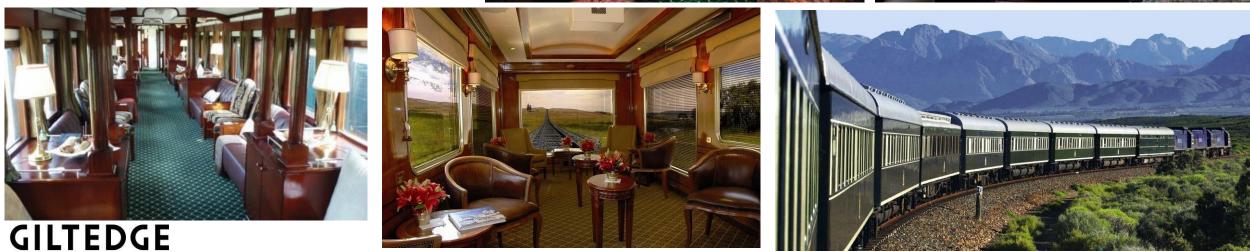

#### **Meeting on Rovos Rail:**

- ✤ A unique way to conference
- Spacious and adaptable
- Perfect for smaller meetings
- Luxury, intimate, high end groups
- Set-up to your specifications
- Break out rooms (cabins)
- Private hire
- We can arrange all your conference materials (projector, branded pen and papers, Easels etc.)
- See the country from the rails of South Africa

# Rovos Rail – Meeting Area (smaller groups)

## Rovos Rail - Accommodation