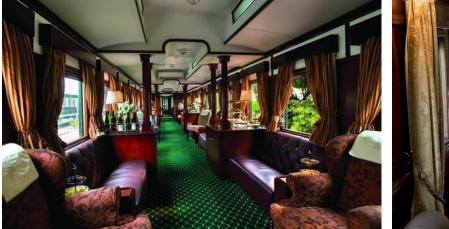

# Rovos Rail – Meeting Area (smaller groups)

# Rovos Rail – Lounge (BreakAway area)

# Rovos Rail – Dining Carriage (Meeting Area)