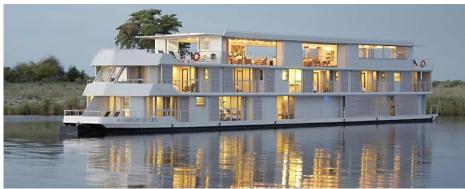

#### Meeting on the **Zambezi Queen**:

- ✤ 14 rooms
- Access : Kasane Airport (Botswana)
- ✤ A floating meeting on the Chobe River
- Unique river safari and on site venue
- Meeting in lounge set-up to your specifications
- Break out areas deck, restaurant, suites
- Private use
- We can arrange all your conference materials (projector, branded pen and papers, easels etc.)
- Luxury, intimate groups