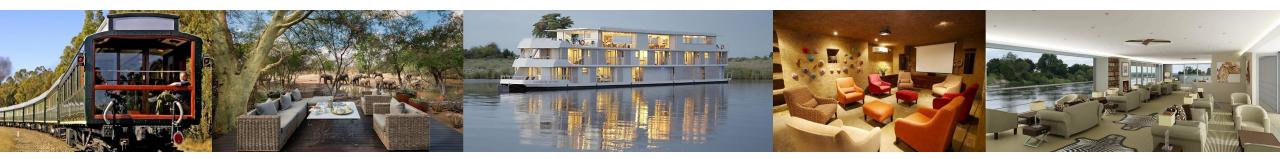

#### Meeting on the **Zambezi Queen**:

- ✤ 14 rooms
- Access : Kasane Airport (Botswana)
- ✤ A floating meeting on the Chobe River
- Unique river safari and on site venue
- Meeting in lounge set-up to your specifications
- Break out areas deck, restaurant, suites
- Private use
- We can arrange all your conference materials (projector, branded pen and papers, easels etc.)
- Luxury, intimate groups

# Zambezi Queen – Dining Area (Meeting Venue)

# Zambezi Queen – breakaway area

## Zambezi Queen - Accommodation