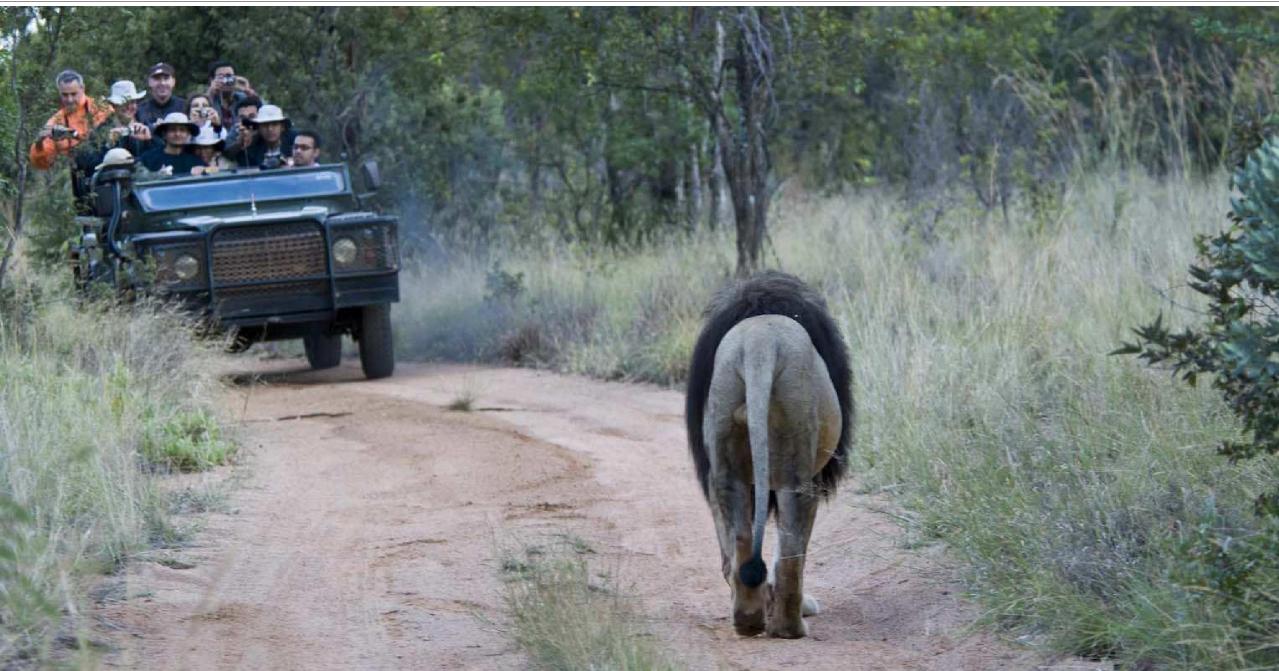

## From Small to Large Teams – The Safari Option has you covered

# Game Drive to your meeting location