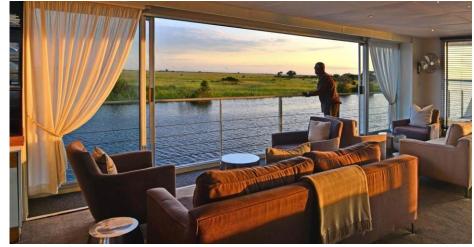

#### Meeting on the **Zambezi Queen**:

- ✤ 14 rooms
- Access : Kasane Airport (Botswana)
- ✤ A floating meeting on the Chobe River
- Unique river safari and on site venue
- Meeting in lounge set-up to your specifications
- Break out areas deck, restaurant, suites
- Private use
- We can arrange all your conference materials (projector, branded pen and papers, easels etc.)
- Luxury, intimate groups

# Zambezi Queen – breakaway area