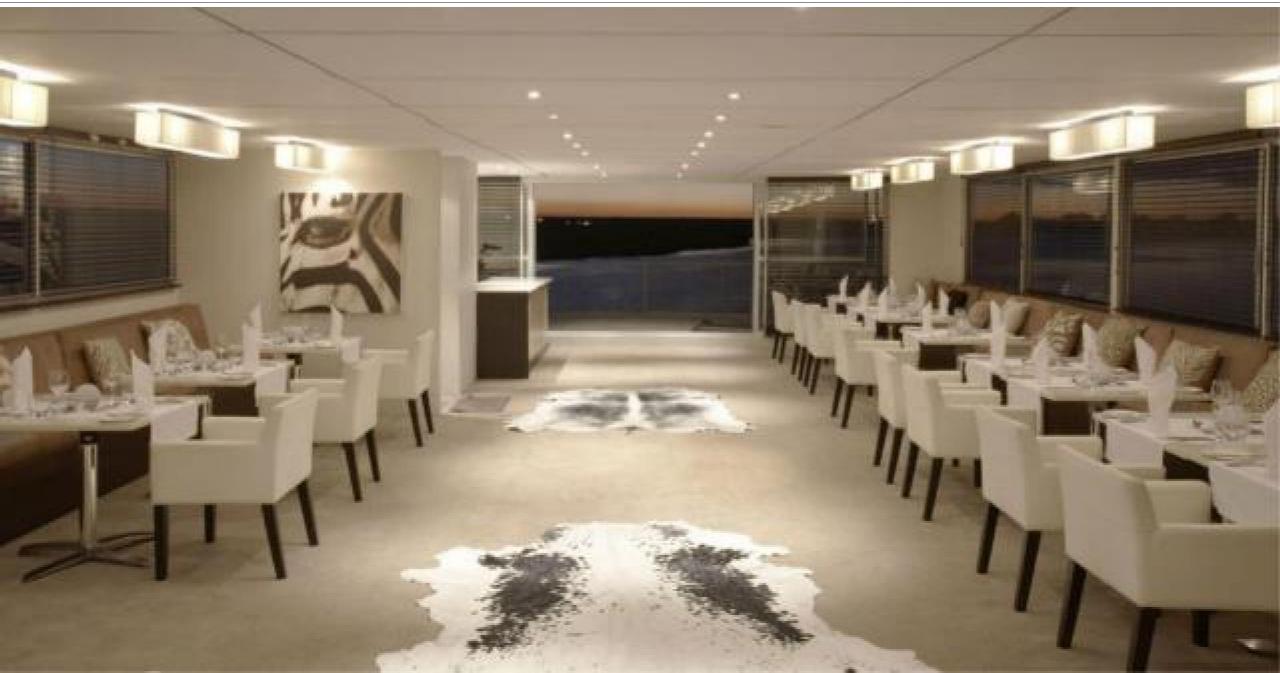

#### Meeting on the **Zambezi Queen**:

- ✤ 14 rooms
- Access : Kasane Airport (Botswana)
- ✤ A floating meeting on the Chobe River
- Unique river safari and on site venue
- Meeting in lounge set-up to your specifications
- Break out areas deck, restaurant, suites
- Private use
- We can arrange all your conference materials (projector, branded pen and papers, easels etc.)
- Luxury, intimate groups

# Zambezi Queen – Dining Area (Meeting Venue)