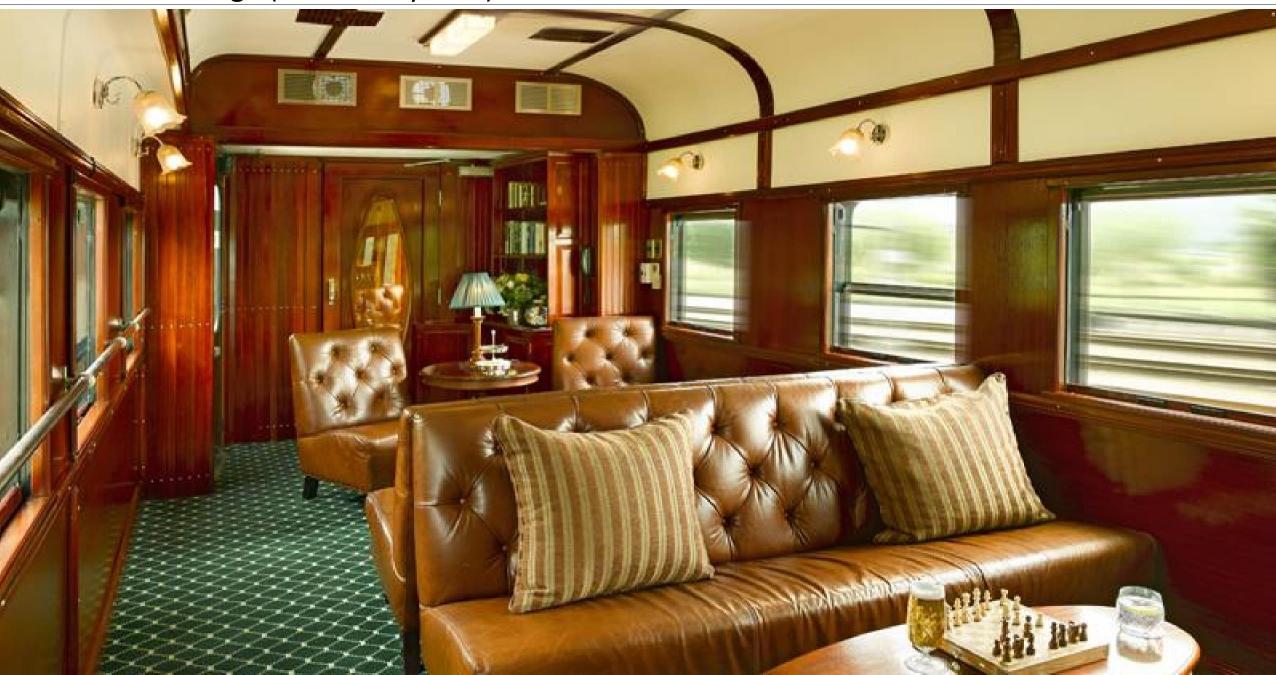

#### **Meeting on Rovos Rail:**

- ✤ A unique way to conference
- Spacious and adaptable
- Perfect for smaller meetings
- Luxury, intimate, high end groups
- Set-up to your specifications
- Break out rooms (cabins)
- Private hire
- We can arrange all your conference materials (projector, branded pen and papers, Easels etc.)
- See the country from the rails of South Africa

# Rovos Rail – Lounge (BreakAway area)