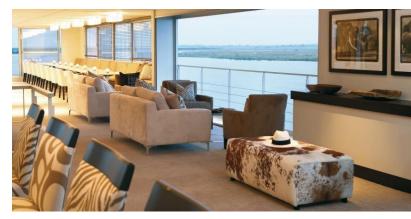

#### Meeting on the **Zambezi Queen**:

- ✤ 14 rooms
- Access : Kasane Airport (Botswana)
- ✤ A floating meeting on the Chobe River
- Unique river safari and on site venue
- Meeting in lounge set-up to your specifications
- Break out areas deck, restaurant, suites
- Private use
- We can arrange all your conference materials (projector, branded pen and papers, easels etc.)
- Luxury, intimate groups

# Zambezi Queen – breakaway area