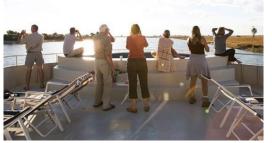

#### Meeting on the **Zambezi Queen**:

- ✤ 14 rooms
- Access : Kasane Airport (Botswana)
- ✤ A floating meeting on the Chobe River
- Unique river safari and on site venue
- Meeting in lounge set-up to your specifications
- Break out areas deck, restaurant, suites
- Private use
- We can arrange all your conference materials (projector, branded pen and papers, easels etc.)
- Luxury, intimate groups