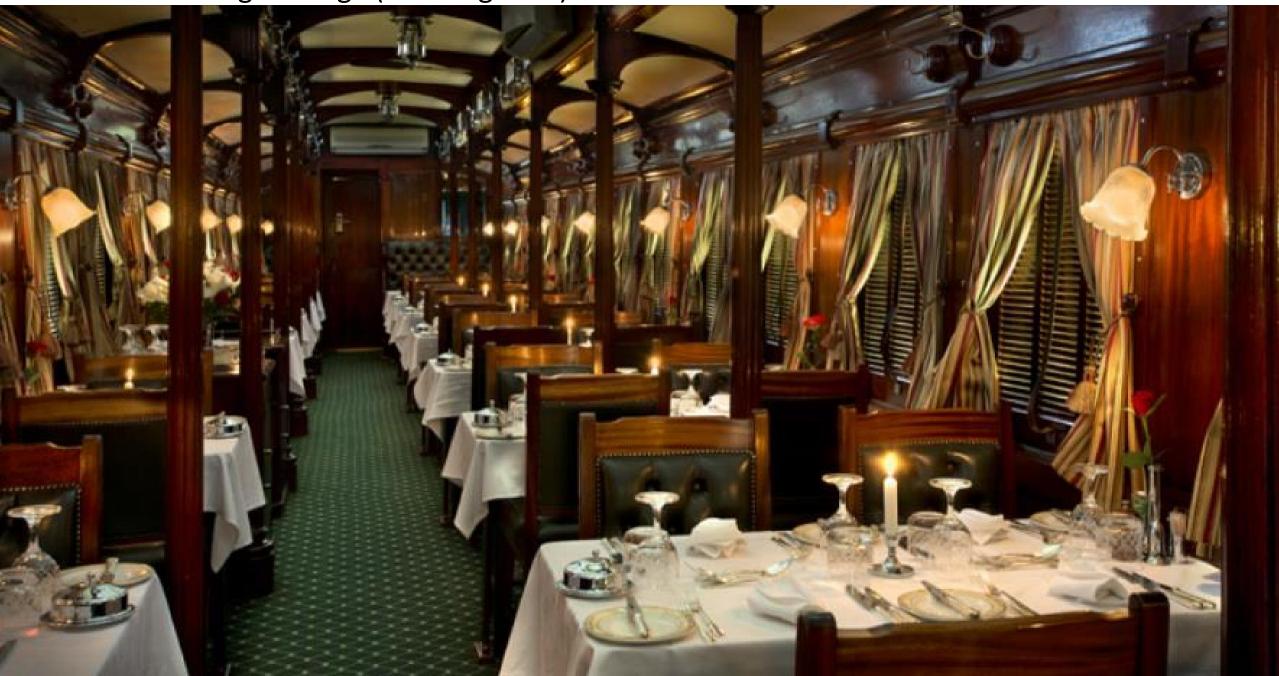

#### **Meeting on Rovos Rail:**

- ✤ A unique way to conference
- Spacious and adaptable
- Perfect for smaller meetings
- Luxury, intimate, high end groups
- Set-up to your specifications
- Break out rooms (cabins)
- Private hire
- We can arrange all your conference materials (projector, branded pen and papers, Easels etc.)
- See the country from the rails of South Africa

# Rovos Rail – Dining Carriage (Meeting Area)