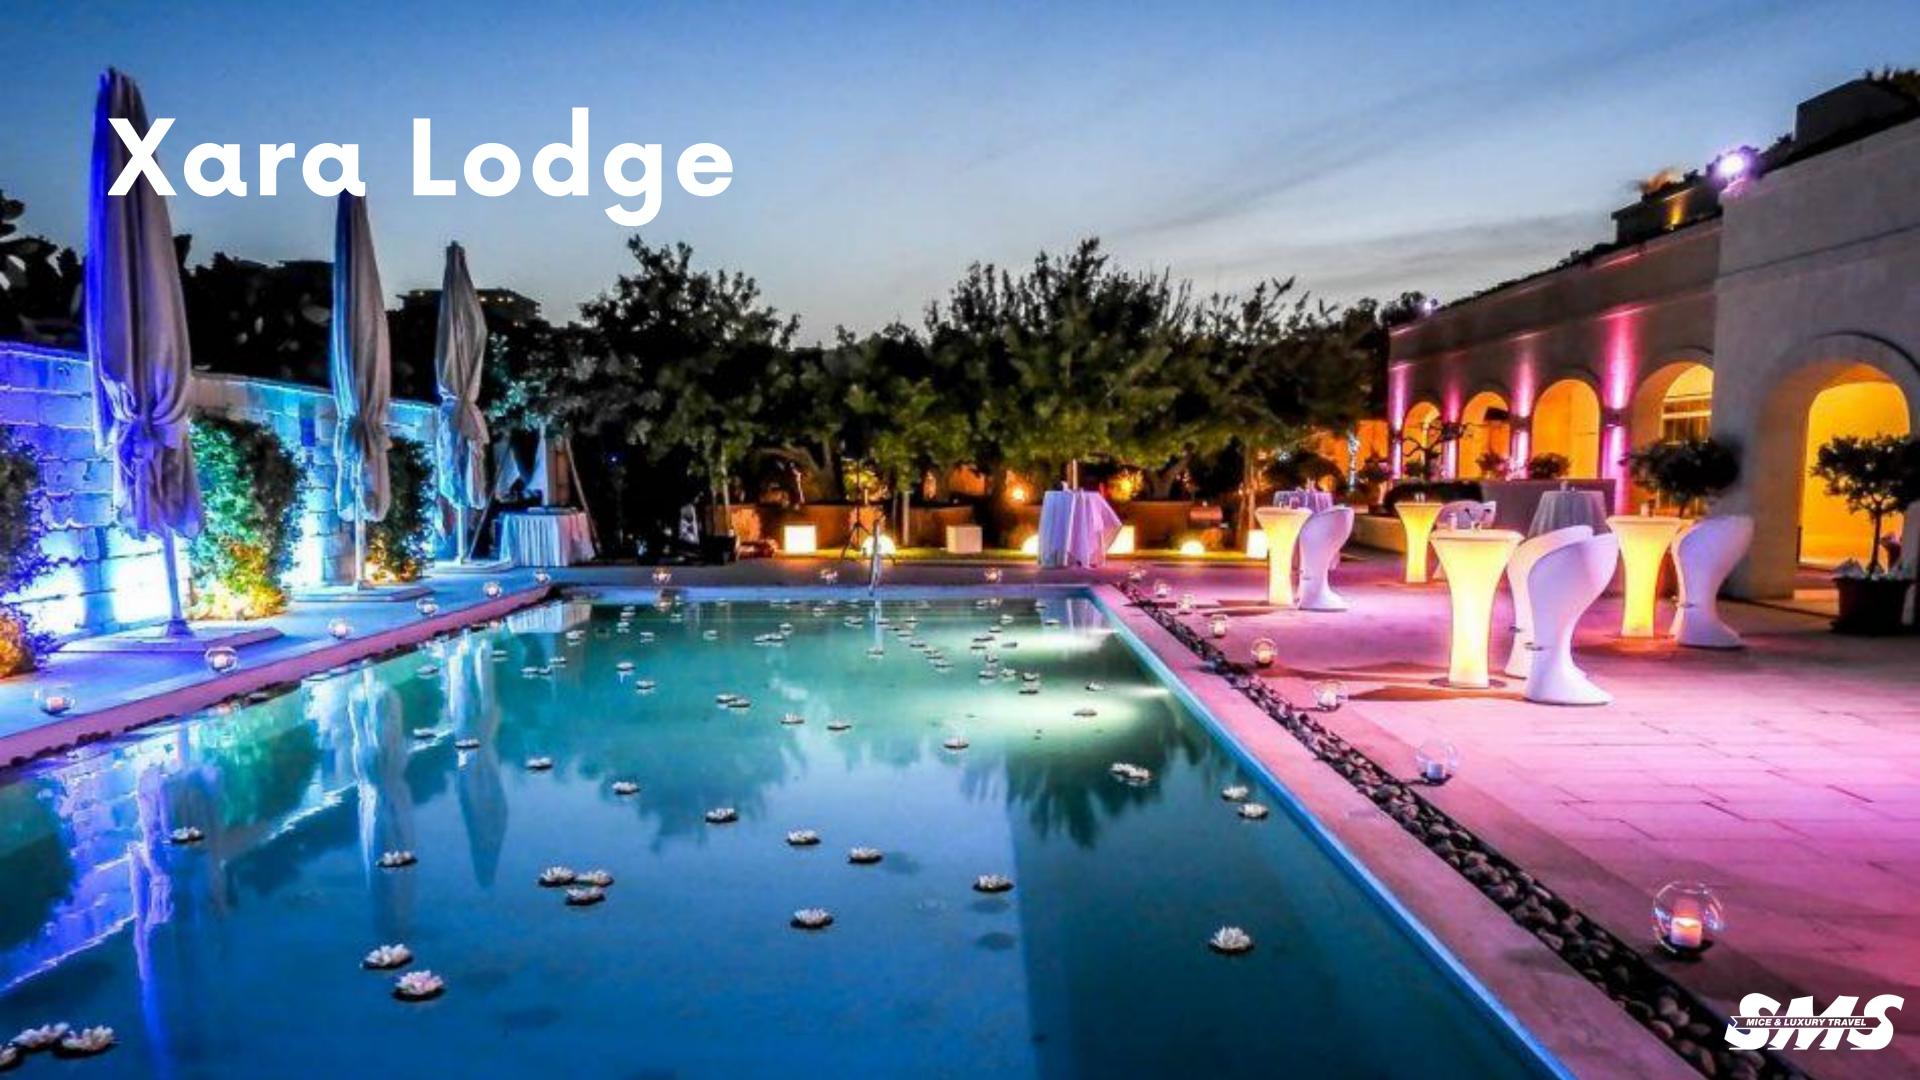

Time Zone: Central European Time (CET)

Average Flight Time from Europe: 2-3 hours from major cities

Climate: Mediterranean – over 300 days of sunshine a year

**Average Temperatures:** 

• Summer: 28-34°C (82-93°F)

• Winter: 12–18°C (54–64°F)

International Airport: Malta International Airport (MLA)

# Great Air Connectivity



Malta is exceptionally well connected to the world, with over 25 airlines operating direct flights to more than 100 airports.

Its strategic central Mediterranean location ensures seamless travel, making it an easily accessible destination for international groups.



































## Fun Transfers

Get around the Islands in style!







Vintage Bus

Vintage Car

**Powerboat** 





# The Westin Dragonara Resort

























































## Get in Touch!

- 00 356 7965 3101
- jdoughty@smsmice.com
- www.smsmice.com
- SMS MICE & Luxury Travel