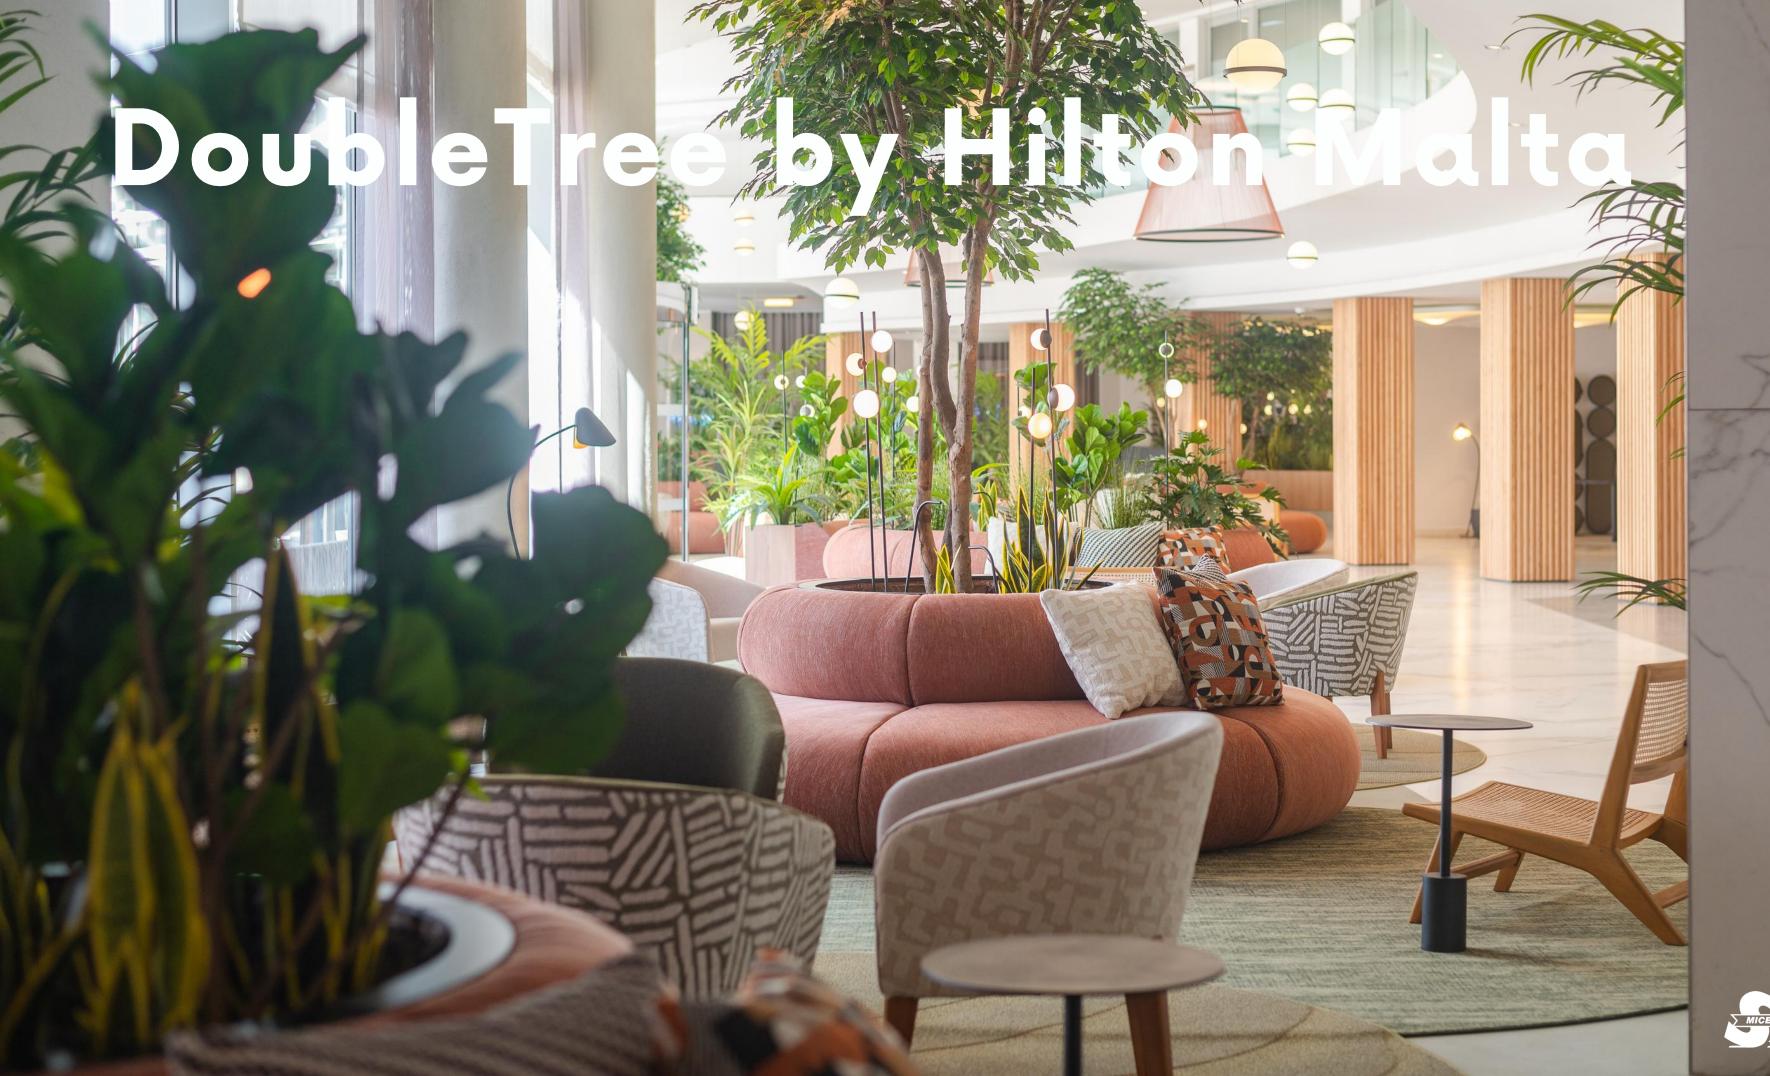

rency:** Euro (€)

Time Zone: Central European Time (CET)

Average Flight Time from Europe: 2-3 hours from major cities

Climate: Mediterranean – over 300 days of sunshine a year

**Average Temperatures:** 

• Summer: 28-34°C (82-93°F)

• Winter: 12–18°C (54–64°F)

International Airport: Malta International Airport (MLA)

# Great Air Connectivity



Malta is exceptionally well connected to the world, with over 25 airlines operating direct flights to more than 100 airports.

Its strategic central Mediterranean location ensures seamless travel, making it an easily accessible destination for international groups.



































## Fun Transfers

Get around the Islands in style!







Vintage Bus

Vintage Car

**Powerboat** 





# The Westin Dragonara Resort

























































## Get in Touch!

- 00 356 7965 3101
- jdoughty@smsmice.com
- www.smsmice.com
- SMS MICE & Luxury Travel