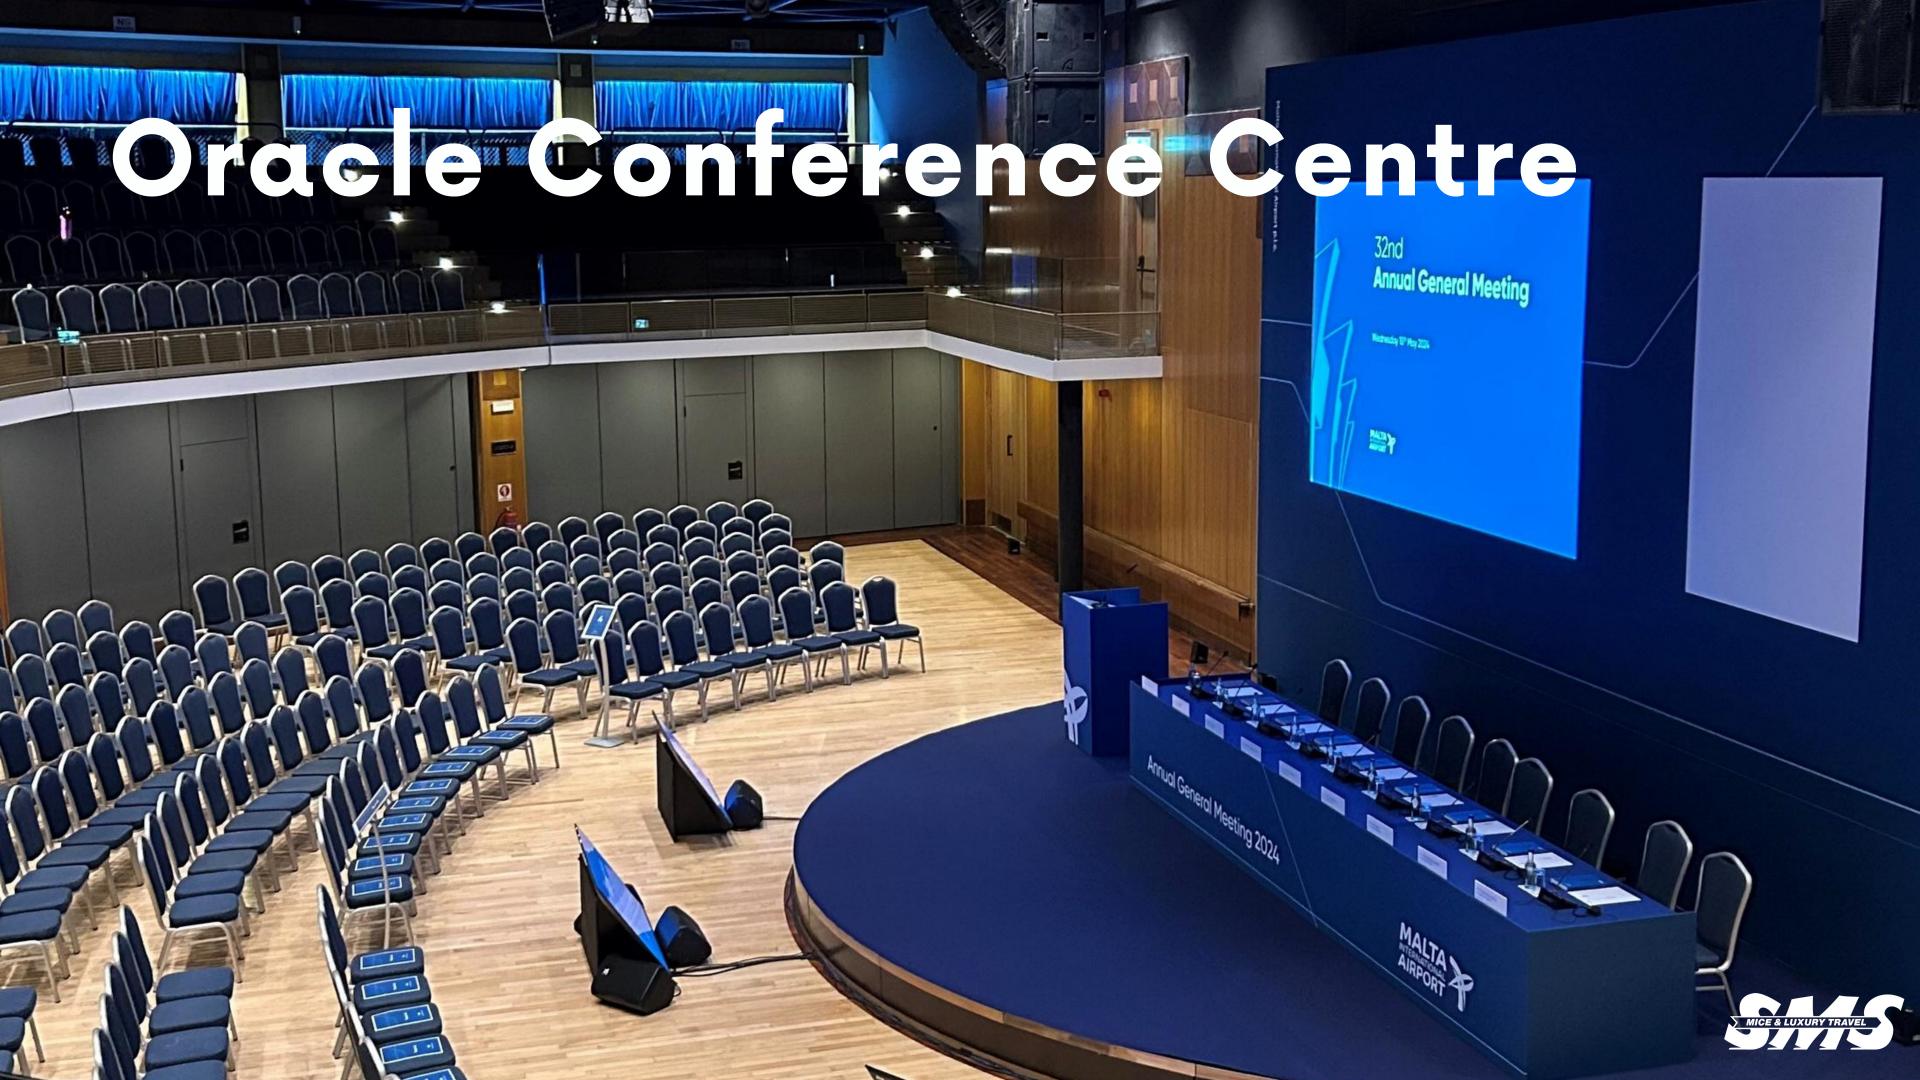

l European Time (CET)

Average Flight Time from Europe: 2-3 hours from major cities

Climate: Mediterranean – over 300 days of sunshine a year

**Average Temperatures:** 

• Summer: 28-34°C (82-93°F)

• Winter: 12–18°C (54–64°F)

International Airport: Malta International Airport (MLA)

# Great Air Connectivity



Malta is exceptionally well connected to the world, with over 25 airlines operating direct flights to more than 100 airports.

Its strategic central Mediterranean location ensures seamless travel, making it an easily accessible destination for international groups.



































## Fun Transfers

Get around the Islands in style!







Vintage Bus

Vintage Car

**Powerboat** 





# The Westin Dragonara Resort

























































## Get in Touch!

- 00 356 7965 3101
- jdoughty@smsmice.com
- www.smsmice.com
- SMS MICE & Luxury Travel