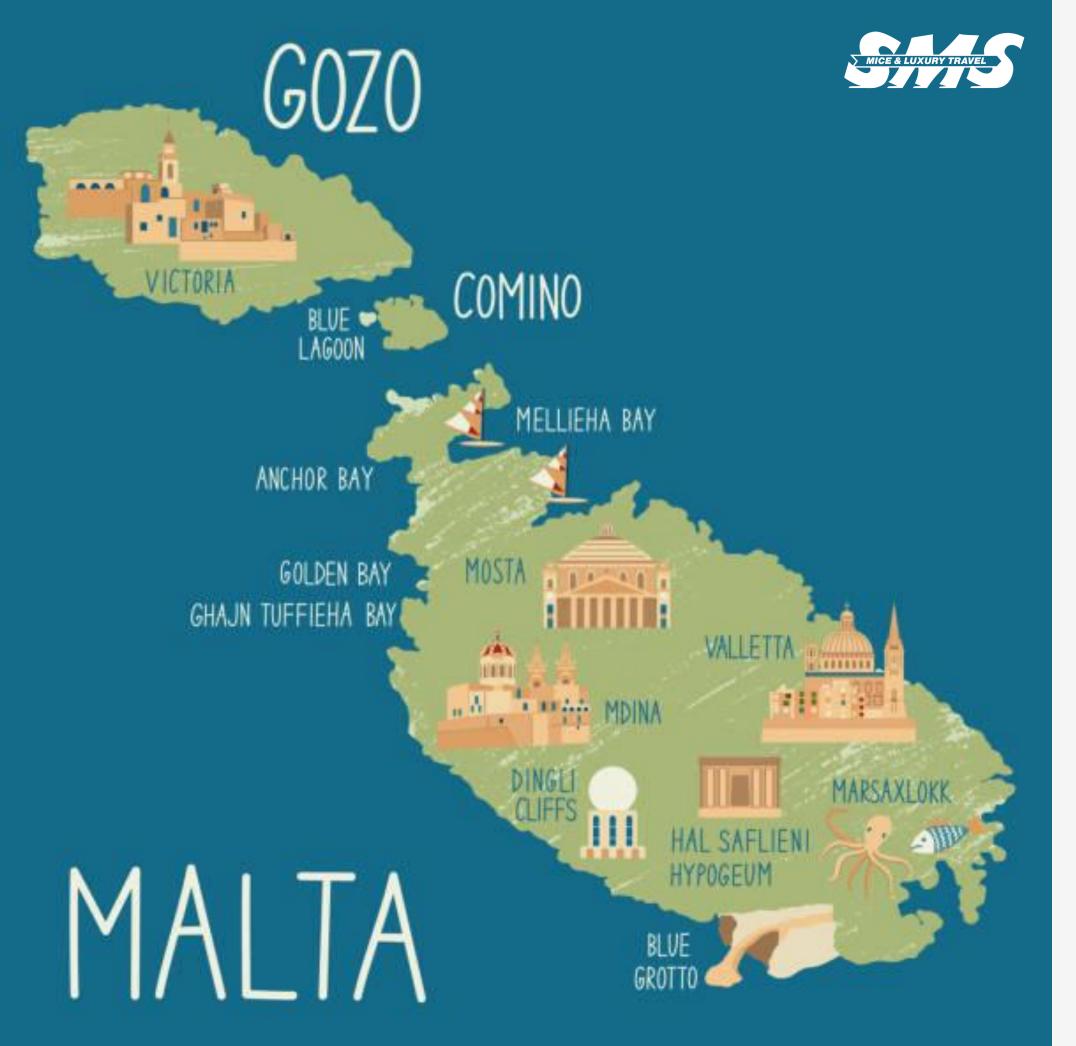

# Malta at at a Glance

**Location:** Southern Europe, in the heart of the Mediterranean

Capital City: Valletta (UNESCO World Heritage Site)

**Total Area:** 316 km² (one of the smallest countries in the world)

Language: Maltese & English

**Currency:** Euro (€)

Time Zone: Central European Time (CET)

Average Flight Time from Europe: 2-3 hours from major cities

Climate: Mediterranean – over 300 days of sunshine a year

**Average Temperatures:** 

• Summer: 28-34°C (82-93°F)

• Winter: 12–18°C (54–64°F)

International Airport: Malta International Airport (MLA)