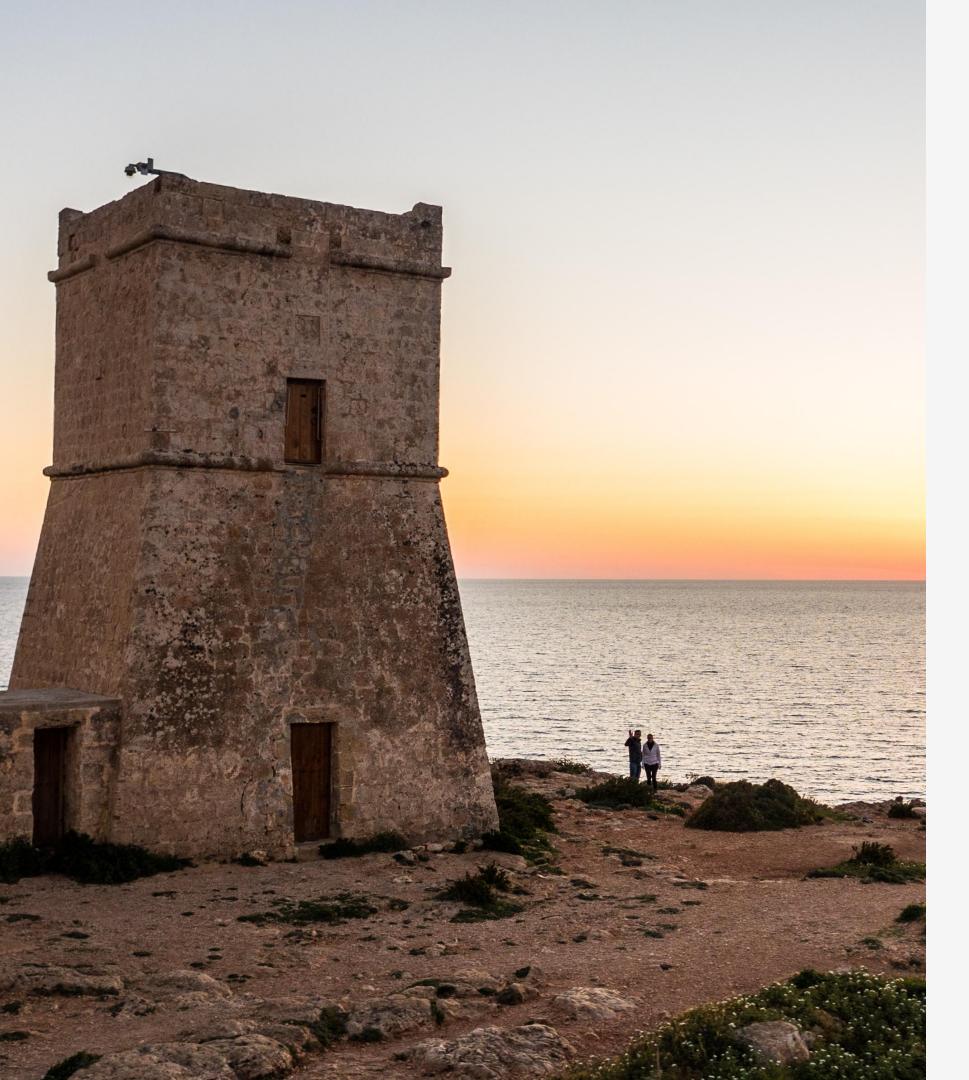

# Malta at at a Glance

**Location:** Southern Europe, in the heart of the Mediterranean

Capital City: Valletta (UNESCO World Heritage Site)

**Total Area:** 316 km² (one of the smallest countries in the world)

Language: Maltese & English

**Currency:** Euro (€)

Time Zone: Central European Time (CET)

Average Flight Time from Europe: 2-3 hours from major cities

Climate: Mediterranean – over 300 days of sunshine a year

**Average Temperatures:** 

• Summer: 28-34°C (82-93°F)

• Winter: 12–18°C (54–64°F)

International Airport: Malta International Airport (MLA)