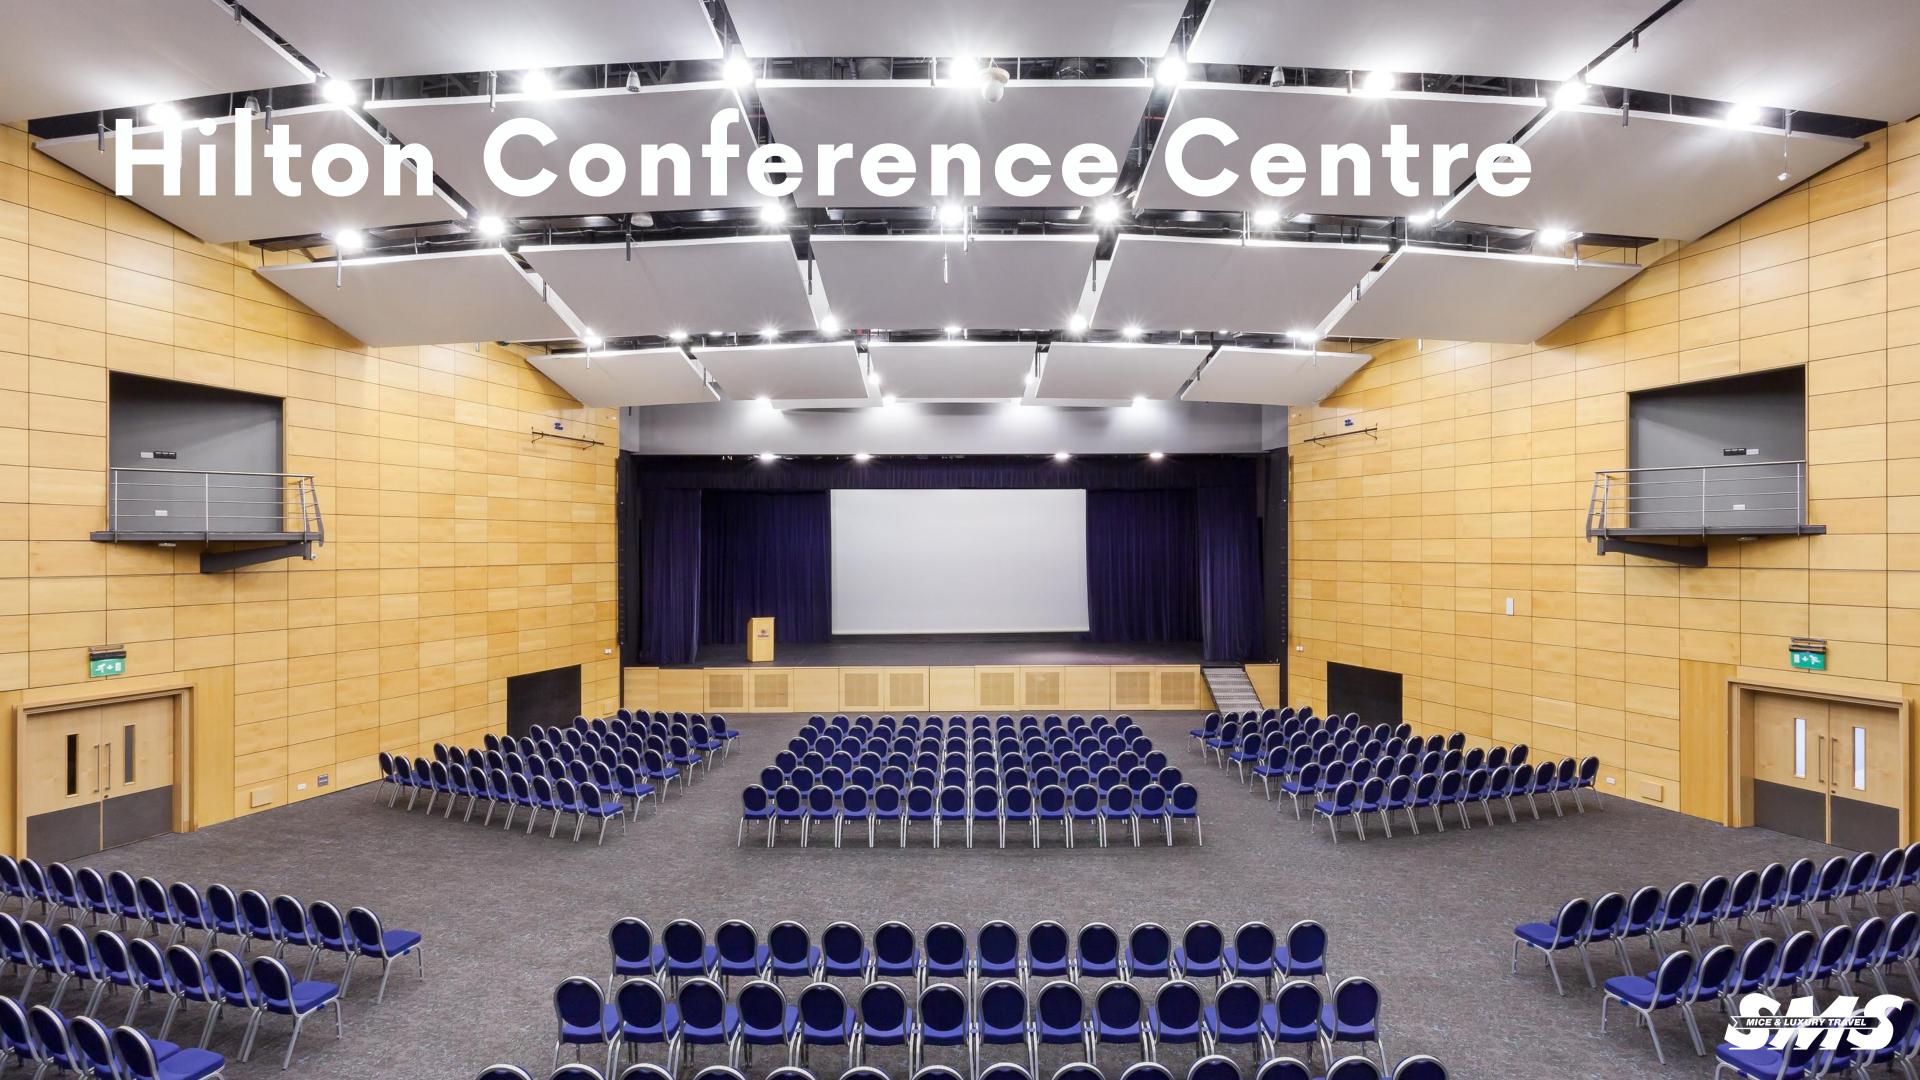

ntral European Time (CET)

Average Flight Time from Europe: 2-3 hours from major cities

Climate: Mediterranean – over 300 days of sunshine a year

**Average Temperatures:** 

• Summer: 28-34°C (82-93°F)

• Winter: 12–18°C (54–64°F)

International Airport: Malta International Airport (MLA)

# Great Air Connectivity



Malta is exceptionally well connected to the world, with over 25 airlines operating direct flights to more than 100 airports.

Its strategic central Mediterranean location ensures seamless travel, making it an easily accessible destination for international groups.



































## Fun Transfers

Get around the Islands in style!







Vintage Bus

Vintage Car

**Powerboat** 





# The Westin Dragonara Resort

























































## Get in Touch!

- 00 356 7965 3101
- jdoughty@smsmice.com
- www.smsmice.com
- SMS MICE & Luxury Travel