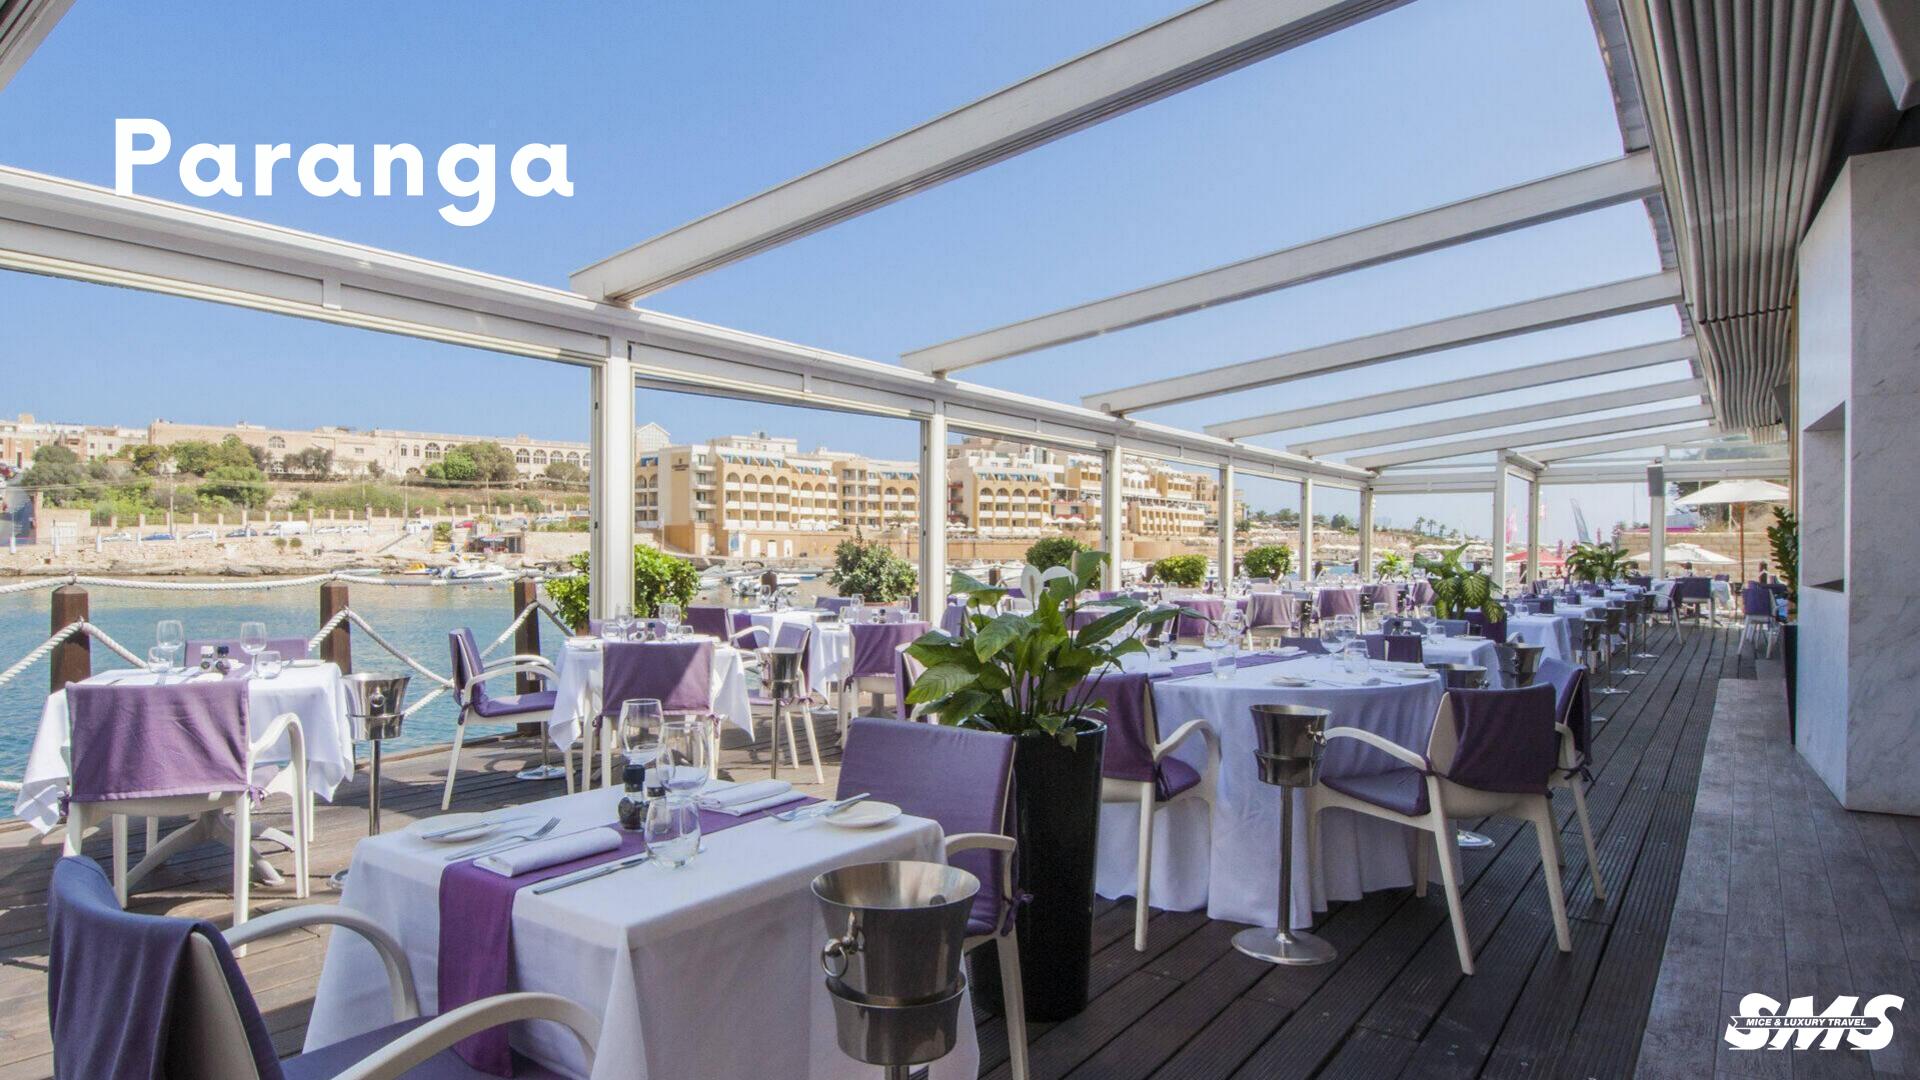

o (€)

Time Zone: Central European Time (CET)

Average Flight Time from Europe: 2-3 hours from major cities

Climate: Mediterranean – over 300 days of sunshine a year

**Average Temperatures:** 

• Summer: 28-34°C (82-93°F)

• Winter: 12–18°C (54–64°F)

International Airport: Malta International Airport (MLA)

# Great Air Connectivity



Malta is exceptionally well connected to the world, with over 25 airlines operating direct flights to more than 100 airports.

Its strategic central Mediterranean location ensures seamless travel, making it an easily accessible destination for international groups.



































## Fun Transfers

Get around the Islands in style!







Vintage Bus

Vintage Car

**Powerboat** 





# The Westin Dragonara Resort

























































## Get in Touch!

- 00 356 7965 3101
- jdoughty@smsmice.com
- www.smsmice.com
- SMS MICE & Luxury Travel