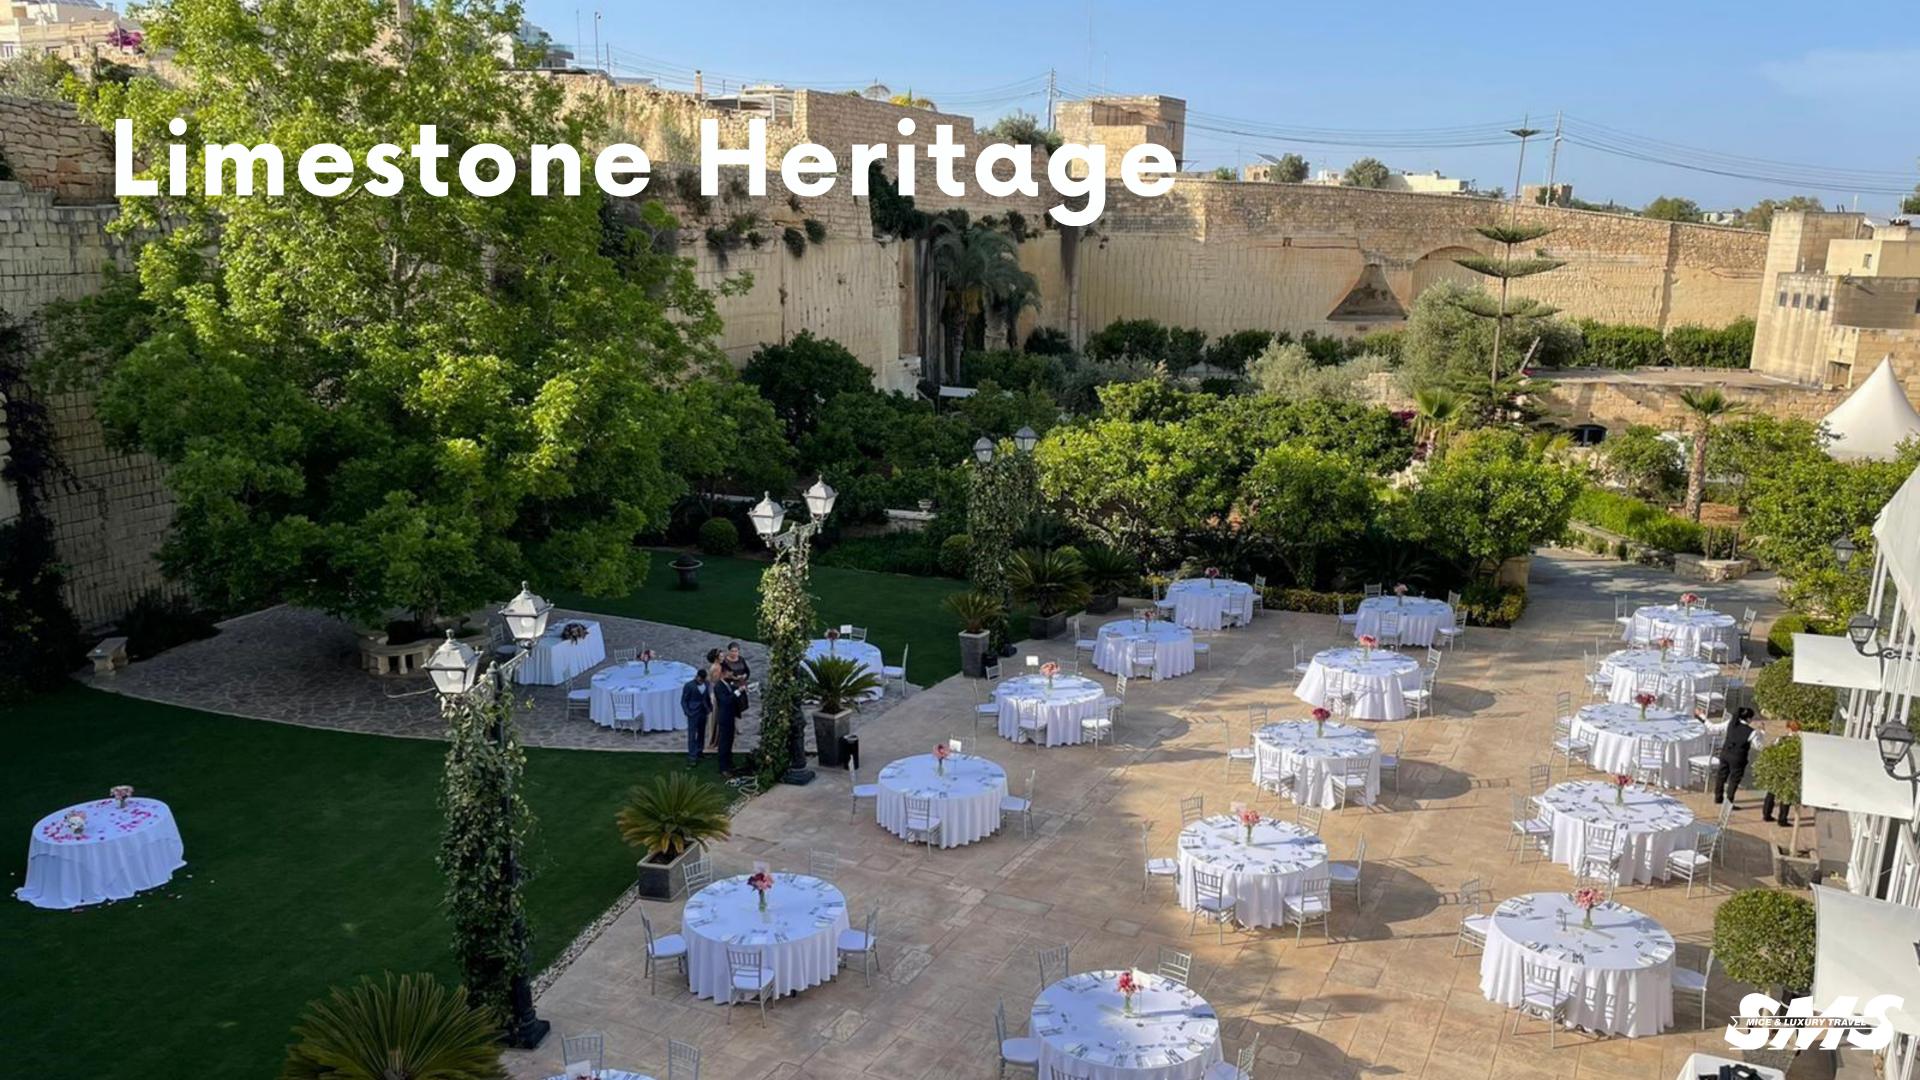

: Central European Time (CET)

Average Flight Time from Europe: 2-3 hours from major cities

Climate: Mediterranean – over 300 days of sunshine a year

**Average Temperatures:** 

• Summer: 28-34°C (82-93°F)

• Winter: 12–18°C (54–64°F)

International Airport: Malta International Airport (MLA)

# Great Air Connectivity



Malta is exceptionally well connected to the world, with over 25 airlines operating direct flights to more than 100 airports.

Its strategic central Mediterranean location ensures seamless travel, making it an easily accessible destination for international groups.



































## Fun Transfers

Get around the Islands in style!







Vintage Bus

Vintage Car

**Powerboat** 





# The Westin Dragonara Resort

























































## Get in Touch!

- 00 356 7965 3101
- jdoughty@smsmice.com
- www.smsmice.com
- SMS MICE & Luxury Travel