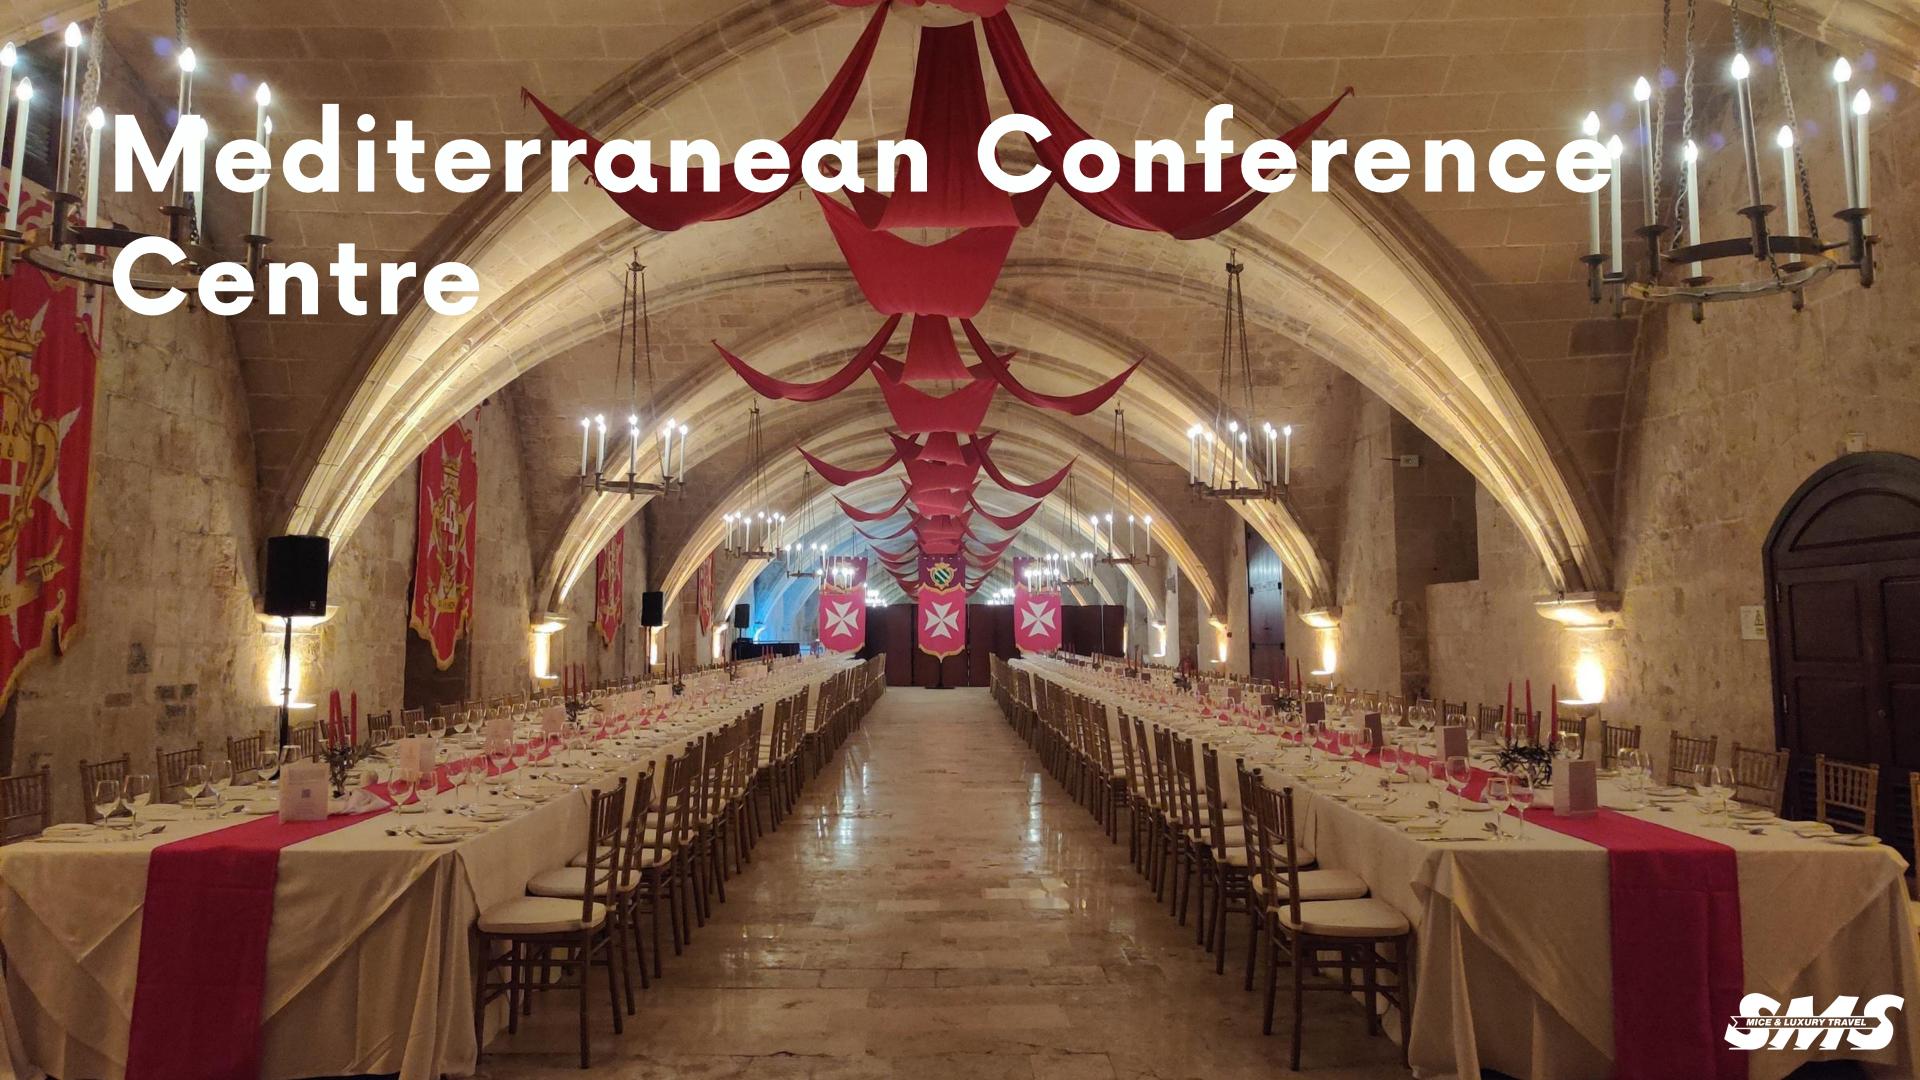

)

Time Zone: Central European Time (CET)

Average Flight Time from Europe: 2-3 hours from major cities

Climate: Mediterranean – over 300 days of sunshine a year

**Average Temperatures:** 

• Summer: 28-34°C (82-93°F)

• Winter: 12–18°C (54–64°F)

International Airport: Malta International Airport (MLA)

# Great Air Connectivity



Malta is exceptionally well connected to the world, with over 25 airlines operating direct flights to more than 100 airports.

Its strategic central Mediterranean location ensures seamless travel, making it an easily accessible destination for international groups.



































## Fun Transfers

Get around the Islands in style!







Vintage Bus

Vintage Car

**Powerboat** 





# The Westin Dragonara Resort

























































## Get in Touch!

- 00 356 7965 3101
- jdoughty@smsmice.com
- www.smsmice.com
- SMS MICE & Luxury Travel