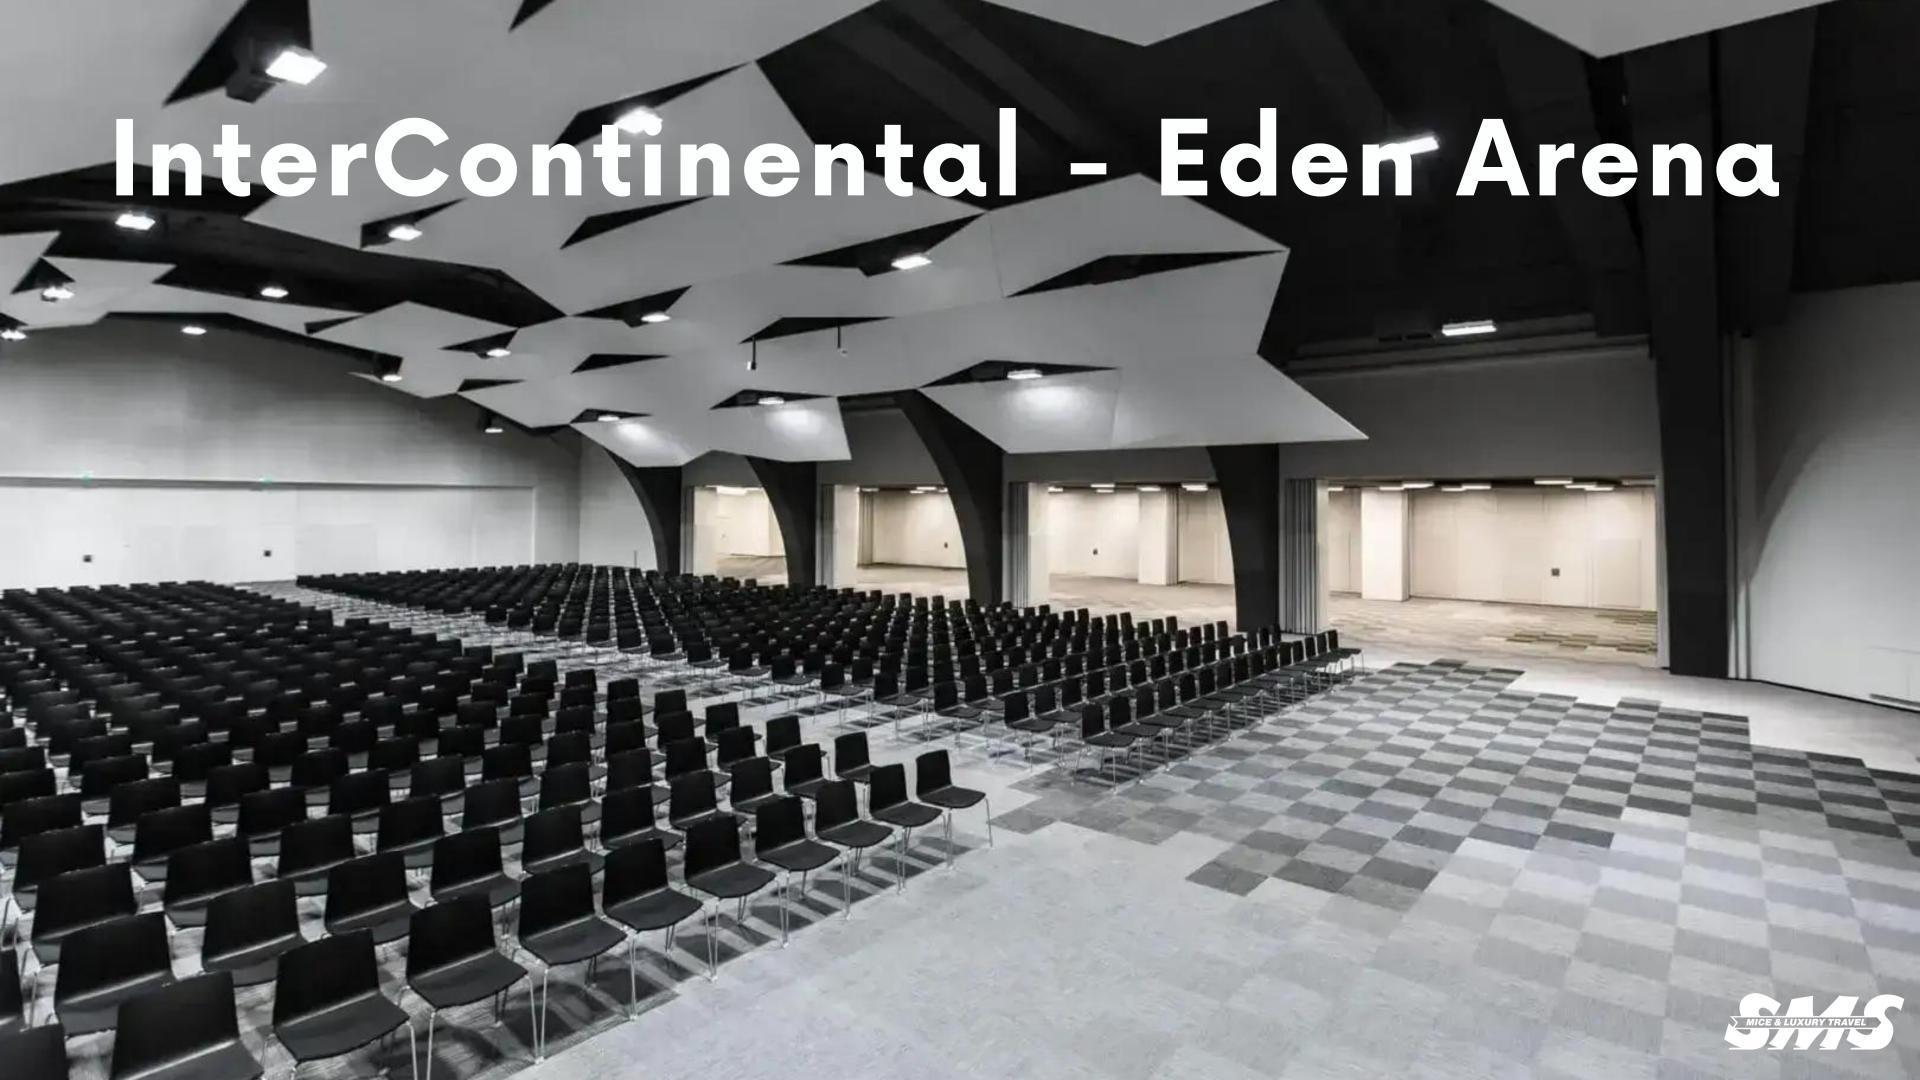

ral European Time (CET)

Average Flight Time from Europe: 2-3 hours from major cities

Climate: Mediterranean – over 300 days of sunshine a year

**Average Temperatures:** 

• Summer: 28-34°C (82-93°F)

• Winter: 12–18°C (54–64°F)

International Airport: Malta International Airport (MLA)

# Great Air Connectivity



Malta is exceptionally well connected to the world, with over 25 airlines operating direct flights to more than 100 airports.

Its strategic central Mediterranean location ensures seamless travel, making it an easily accessible destination for international groups.



































## Fun Transfers

Get around the Islands in style!







Vintage Bus

Vintage Car

**Powerboat** 





# The Westin Dragonara Resort

























































## Get in Touch!

- 00 356 7965 3101
- jdoughty@smsmice.com
- www.smsmice.com
- SMS MICE & Luxury Travel